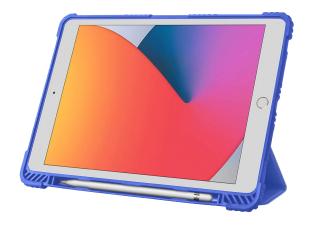

- Integrated and fully enclosing cover with pronounced corners for increased fall protection according to MIL-STD-810G
- Transparent back
- Magnetic cover with smart sleep & wake-up and stand function
- Velvety feel
- Reduces fingerprints
- · All device connections freely accessible
- Integrated control buttons
- · Integrated, internal pen holder, suitable for the iPad matching pens from Apple and ARTICONA

## **Specifications**

| Product type                    | Sleeve                                                                                             |
|---------------------------------|----------------------------------------------------------------------------------------------------|
| Application                     | Tablet                                                                                             |
| Compatible devices              | Apple iPad (7th generation 2019) Apple iPad (8th generation 2020) Apple iPad (9th generation 2021) |
| Display size                    | 25,9 cm (10,2")                                                                                    |
| Functions                       | Stand function Pen holder Wake/sleep function                                                      |
| Special features                | Magnetic closure<br>Shockproof                                                                     |
| Material                        | Polyurethane<br>Thermoplastic polyurethane (TPU)                                                   |
| Dimensions (W x H x D           | 256 x 190 x 15 mm                                                                                  |
| Internal dimensions (W x H x D) | 250 x 172 x 8 mm                                                                                   |
| Colour                          | Blue<br>Transparent                                                                                |