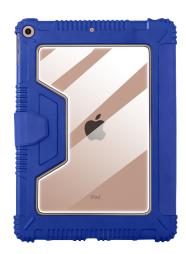

- Integrated and fully enclosing cover with pronounced corners for increased fall protection according to MIL-STD-810G
- Transparent back
- Magnetic cover with smart sleep & wake-up and stand function
- Velvety feel
- Reduces fingerprints
- · All device connections freely accessible
- Integrated control buttons
- · Integrated, internal pen holder, suitable for the iPad matching pens from Apple and ARTICONA

## **Specifications**

| Product type                    | Sleeve                                                                                             |
|---------------------------------|----------------------------------------------------------------------------------------------------|
| Application                     | Tablet                                                                                             |
| Compatible devices              | Apple iPad (7th generation 2019) Apple iPad (8th generation 2020) Apple iPad (9th generation 2021) |
| Display size                    | 25,9 cm (10,2")                                                                                    |
| Functions                       | Stand function Pen holder Wake/sleep function                                                      |
| Special features                | Magnetic closure<br>Shockproof                                                                     |
| Material                        | Polyurethane<br>Thermoplastic polyurethane (TPU)                                                   |
| Dimensions (W x H x D           | 256 x 190 x 15 mm                                                                                  |
| Internal dimensions (W x H x D) | 250 x 172 x 8 mm                                                                                   |
| Colour                          | Blue<br>Transparent                                                                                |