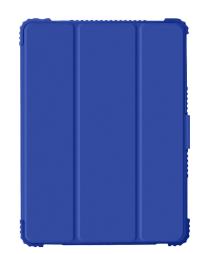

## iPad 10.2 Edu Rugged Case Blue

Article number: 4634743

Custom-fit protective cover for the Apple iPad 10.2" (7th generation 2019, 8th generation 2020, 9th generation 2021). This protective cover brings colour into everyday life. It provides overview and organisation of devices, together with the other colours in our range of ARTICONA iPad cases, for example at school

- Integrated and fully enclosing cover with pronounced corners for increased fall protection according to MIL-STD-810G
- Transparent back
- Magnetic cover with smart sleep & wake-up and stand function
- Velvety feel
- Reduces fingerprints
- · All device connections freely accessible
- Integrated control buttons
- · Integrated, internal pen holder, suitable for the iPad matching pens from Apple and ARTICONA