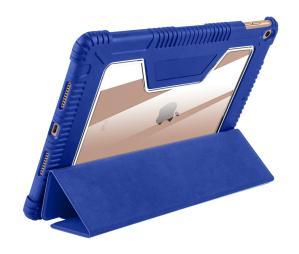

## iPad 10.2 Edu Rugged Case Blue

Article number: 4634743

Custom-fit protective cover for the Apple iPad 10.2" (7th generation 2019, 8th generation 2020, 9th generation 2021). This protective cover brings colour into everyday life. It provides overview and organisation of devices, together with the other colours in our range of ARTICONA iPad cases, for example at school

- Integrated and fully enclosing cover with pronounced corners for increased fall protection according to MIL-STD-810G
- Transparent back
- Magnetic cover with smart sleep & wake-up and stand function
- Velvety feel
- Reduces fingerprints
- · All device connections freely accessible
- Integrated control buttons
- · Integrated, internal pen holder, suitable for the iPad matching pens from Apple and ARTICONA