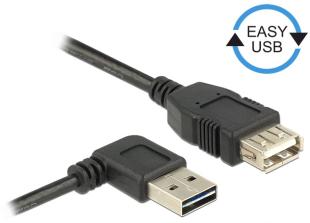

# Delock Extension cable EASY-USB 2.0 Type-A male angled left / right > USB 2.0 Type-A female 0,5 m

## Description

This cable by Delock with EASY-USB male can be plugged into the USB-A female port in both directions. Thus the male port can be used both-sided and make the plug in easily.