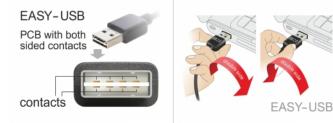

## Description

This cable by Delock with EASY-USB male can be plugged into the USB-A female port in both directions. Thus the male port can be used both-sided and make the plug in easily.