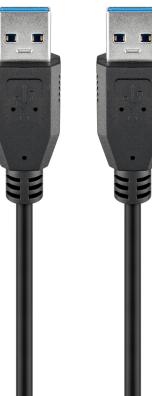

## **USB-A** Cable

Article number: see below

The USB 3.0 standard transfers data at up to 5 Gb per standard (SuperSpeed) making it up to 10x faster than USB 2.0. Additional contacts on are needed on the connectors. On the Type A connector these have been integrated in such a way that their original form has been retained. Thus USB 2.0 and 1.1 compatible devices can be operated on USB 3.0 ports, and USB 3.0 devices can also be operated on older computers. All other connector types are not intercompatible.

- USB 3.0 standard with transfer rates up to 5 Gbps (SuperSpeed mode)
- Backwards compatible with USB 2.0/1.1 (type A connector)
- Top quality cable
- USB 3.0 A-A connection cable

## **Specifications**

| Product type     | USB cable                 |
|------------------|---------------------------|
| Connectors       | Type A male   Type A male |
| USB version      | 3.0                       |
| Transfer rate    | 5 Gb/s                    |
| Connector gender | Male - male               |
| Colour           | Black                     |