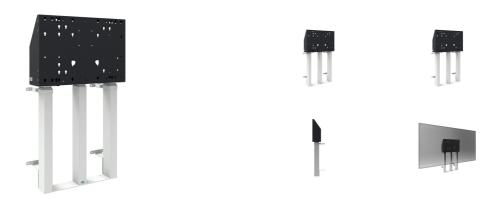

## Wall lift for XXL format (touch) displays up to 180kg

This floor lift offers thanks to its three columns extra stability and robustness for working with a touch display. The display can easily be adjusted in height with the remote control, it adjusts it silently & electrically in height. At the back side of the mounting utility, space is reserved for placing a mini PC or thin client. This kit includes the adapter set MD 052B7288.