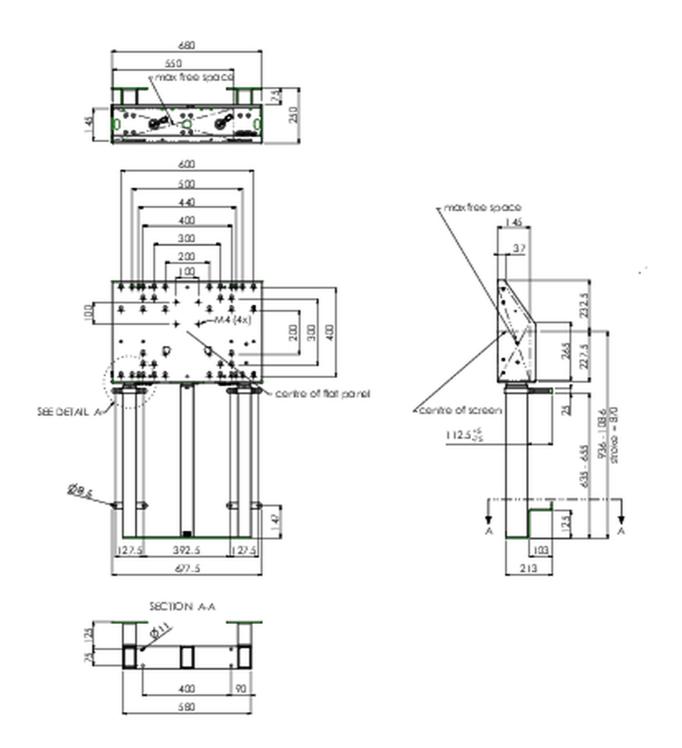

## 01 TECHNICAL SPECIFICATION

| Туре                | Wall lift                     |
|---------------------|-------------------------------|
| Height adjustment   | 870mm, 936 - 1806mm           |
| Max weight capacity | 180kg / monitor               |
| VESA maximum        | 800 x 600mm                   |
| Extra               | electrical speed up to 38mm/s |

## 02 DIMENSIONS / WEIGHT

| Weight (without box) | 45kg          |
|----------------------|---------------|
| EAN code             | 4948570032594 |

All trademarks and registered trademarks acknowledged. E & O E. Specification subject to change without notice. All LCD's comply with ISO-9241-307:2008 in connection with pixel defects.