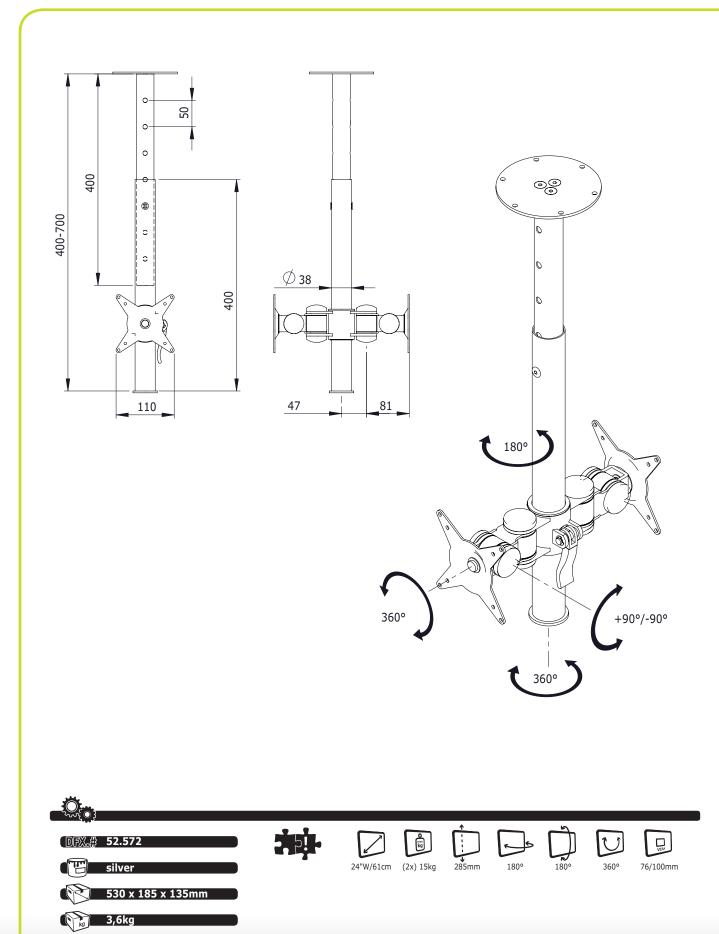

## 52.572 ViewMate Style Monitor Arm 572

Use this ceiling mount to fix two flat screen monitors to the ceiling. Used for terminals, Information points, Point Of Sale systems etc. Fully height adjustable. The inner tube is adjustable in seven, 50mm steps. The bracket which moves over the outer tube has the 'quick adjust' stepless height adjustment.

- · Mounts two monitors to the ceiling
- VESA: MIS-D 75 x 75/100 x 100mm compatible
- Height adjustable 420-670mm
- Max. post length 705mm
- Outer post diameter 38mm
- Max. weight capacity of 15kg/monitor (up to 24"/24"W)
- Rotate 360°, tilt 180°, lateral 180°
- Quick lock/release post bracket
- With integrated ceiling mount