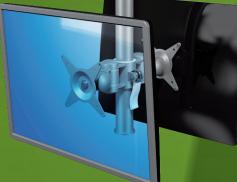

## 52.572 ViewMate Style Monitor Arm 572

Use this ceiling mount to fix two flat screen monitors to the ceiling. Used for terminals, Information points, Point Of Sale systems etc. Fully height adjustable. The inner tube is adjustable in seven, 50mm steps. The bracket which moves over the outer tube has the 'quick adjust' stepless height adjustment.

- · Mounts two monitors to the ceiling
- VESA: MIS-D 75 x 75/100 x 100mm compatible
- Height adjustable 420-670mm
- Max. post length 705mm
- Outer post diameter 38mm
- Max. weight capacity of 15kg/monitor (up to 24"/24"W)
- Rotate 360°, tilt 180°, lateral 180°
- Quick lock/release post bracket
- With integrated ceiling mount