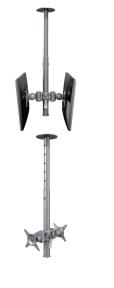

## 52.572 ViewMate Style Monitor Arm 572

Use this ceiling mount to fix two flat screen monitors to the ceiling. Used for terminals, Information points, Point Of Sale systems etc. Fully height adjustable. The inner tube is adjustable in seven, 50mm steps. The bracket which moves over the outer tube has the 'quick adjust' stepless height adjustment.

- · Mounts two monitors to the ceiling
- VESA: MIS-D 75 x 75/100 x 100mm compatible
- Height adjustable 420-670mm
- Max. post length 705mm
- Outer post diameter 38mm
- Max. weight capacity of 15kg/monitor (up to 24"/24"W)
- Rotate 360°, tilt 180°, lateral 180°
- Quick lock/release post bracket
- With integrated ceiling mount