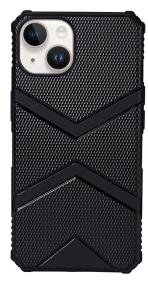

## iPhone 14 Rugged Case

Article number: 4659955

- Custom-fit protection for the Apple iPhone 14
- Particularly robust, dimensionally stable case made of shock absorbing TPU
- Reinforced corners, edges and back to offer optimal protection
- Fall, shock, and dust-proof
- Fulfills the Military Drop Test ML-STD 810G-516.7
- Optimal feel and grip
- Combines a high standard of protection with a subtle, black design
- Reduces fingerprints
- Access to all buttons and ports
- Supports wireless charging

## **Specifications**

| Product type                         | Sleeve                           |
|--------------------------------------|----------------------------------|
| Application                          | Smartphone                       |
| Compatible devices                   | Apple iPhone 14                  |
| Display size                         | 15.5 cm (6.1")                   |
| Material                             | Thermoplastic polyurethane (TPU) |
| Dimensions ( $W \times H \times D$ ) | 71 × 147 × 3 mm                  |
| Protection class                     | MIL-STD 810G                     |
| Colour                               | Black                            |