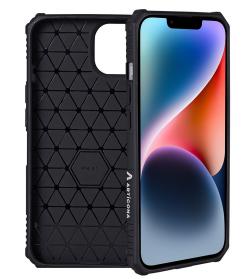

## iPhone 14 Rugged Case

Article number: 4659955

- Custom-fit protection for the Apple iPhone 14
- Particularly robust, dimensionally stable case made of shock absorbing TPU
- Reinforced corners, edges and back to offer optimal protection
- Fall, shock, and dust-proof
- Fulfills the Military Drop Test ML-STD 810G-516.7
- Optimal feel and grip
- Combines a high standard of protection with a subtle, black design
- Reduces fingerprints
- Access to all buttons and ports
- Supports wireless charging

## **Specifications**

| Product type                         | Sleeve                           |
|--------------------------------------|----------------------------------|
| Application                          | Smartphone                       |
| Compatible devices                   | Apple iPhone 14                  |
| Display size                         | 15.5 cm (6.1")                   |
| Material                             | Thermoplastic polyurethane (TPU) |
| Dimensions ( $W \times H \times D$ ) | 71 × 147 × 3 mm                  |
| Protection class                     | MIL-STD 810G                     |
| Colour                               | Black                            |