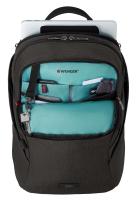

## Key benefits

- Padded 16" laptop compartment with dedicated 10"
- SmartOrg ultimate organizer with large zip opening keeps power cords, chargers and business cards neat and accessible
- Coated and reverse zippers for water repellence
- Unique side pockets elastic "hide away" and zippered **Quick Access**
- Security S/R buckle
- Airflow back padding keeps wearer cool
- Pass-thru trolley sleeve slides over the handle of wheeled luggage for easy travel with multiple bags