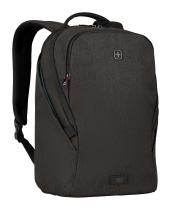

Designed to improve your day, whether you're riding the daily commute or heading to lectures, the MX Light backpack makes life easier. Within its sleek, minimalist exterior, you'll find dedicated padded storage for your laptop and tablet, plus a SmartOrg panel to keep your everyday essentials neat. Discreet, expandable pockets and a security S/R buckle mean you're prepared for whatever life brings your way.

## Key benefits

- Padded 16" laptop compartment with dedicated 10"
- SmartOrg ultimate organizer with large zip opening keeps power cords, chargers and business cards neat and accessible
- Coated and reverse zippers for water repellence
- Unique side pockets elastic "hide away" and zippered **Quick Access**
- Security S/R buckle
- Airflow back padding keeps wearer cool
- Pass-thru trolley sleeve slides over the handle of wheeled luggage for easy travel with multiple bags