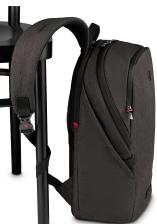

## Key benefits

- Padded 16" laptop compartment with dedicated 10"
- SmartOrg ultimate organizer with large zip opening keeps power cords, chargers and business cards neat and accessible
- Coated and reverse zippers for water repellence
- Unique side pockets elastic "hide away" and zippered **Quick Access**
- Security S/R buckle
- Airflow back padding keeps wearer cool
- Pass-thru trolley sleeve slides over the handle of wheeled luggage for easy travel with multiple bags