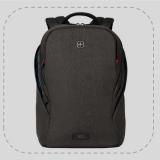

Designed to improve your day, whether you're riding the daily commute or heading to lectures, the MX Light backpack makes life easier. Within its sleek, minimalist exterior, you'll find dedicated padded storage for your laptop and tablet, plus a SmartOrg panel to keep your everyday essentials neat. Discreet, expandable pockets and a security S/R buckle mean you're prepared for whatever life brings your way.

## Key benefits

- Padded 16" laptop compartment with dedicated 10"
- SmartOrg ultimate organizer with large zip opening keeps power cords, chargers and business cards neat and accessible
- Coated and reverse zippers for water repellence
- Unique side pockets elastic "hide away" and zippered **Quick Access**
- Security S/R buckle
- Airflow back padding keeps wearer cool
- Pass-thru trolley sleeve slides over the handle of wheeled luggage for easy travel with multiple bags

**HEATHER GREY** SKU: 611642

EAN: 7613329114483