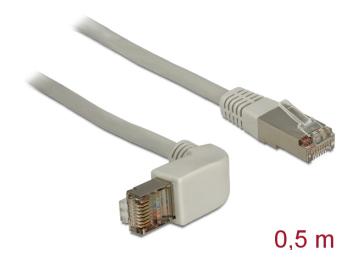

# Delock Cable RJ45 Cat.6A SSTP angled / straight 0,5 m

## Description

This network cable by Delock can be used to connect different networking devices, e.g. a NIC to a switch or a patch panel. The angled plug enables a space-saving installation in tight spaces behind appliances or in network closets.

## **Specification**

- Connectors:
- 1 x RJ45 male angled >
- 1 x RJ45 male straight
- 1:1 connected
- Cat.6A specification
- S/STP
- Copper cable
- LS0H (halogen free)
- Cable gauge: 26 AWG
- · Colour: grey
- · Cable length: ca. 0.5 m