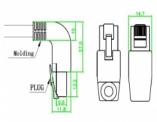

## **Specification**

- Connectors:
- 1 x RJ45 male angled >
- 1 x RJ45 male straight
- 1:1 connected
- Cat.6A specification
- S/STP
- Copper cable
- LS0H (halogen free)
- Cable gauge: 26 AWG
- · Colour: grey
- · Cable length: ca. 0.5 m