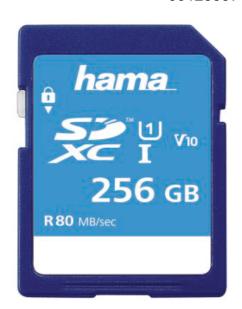

# **SD Memory Card**

# 00123997 SDXC 256GB Class 10 UHS-I 80MB/s

### Highlightstext:

- Removable storage medium allows data to be written and erased as many times as needed
- For real-time/broadcast recording; allows fast and direct data transfer between a memory card and a UHS-I capable terminal device
- SecureDigital-Extended-Capacity-Card (SDXC), compliant to the SD-3.01 standard
- Especially suited for real-time Full-HD video and 3D video recording
- Mechanical write protection (against inadvertent deletion)
- Incl. labelling field for short notes

#### **Technical Details:**

- Model: SD Extended Capacity (SDXC)
- Max. Data Transfer Rate: 80 MB/s
- Memory Capacity: 256 GB
- UHS Standard: UHS-I
- Line: Memory Fast
- Standard Speed Class: Class 10/UHS Speed Class 1
- Video Speed Class: V10