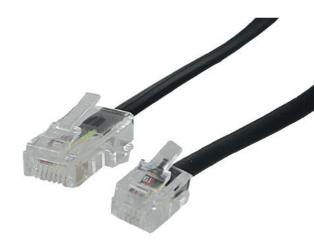

## Cable RJ12/m-RJ45/m (6p-8p) 6m

Article number: 650580

This adapter cable enables 2 devices (e.g. ADSL) with different plug types to be connected.

- RJ45 to RJ11 cable
- Top quality

## **Specifications**

| Product type   | ISDN/ modem cable |
|----------------|-------------------|
| Length         | 6 m               |
| Cable          | Modular Cable     |
| Connection     | RJ45 - RJ11       |
| Pin Assignment | 8p6c zu 6p6c      |
| Colour         | Black             |