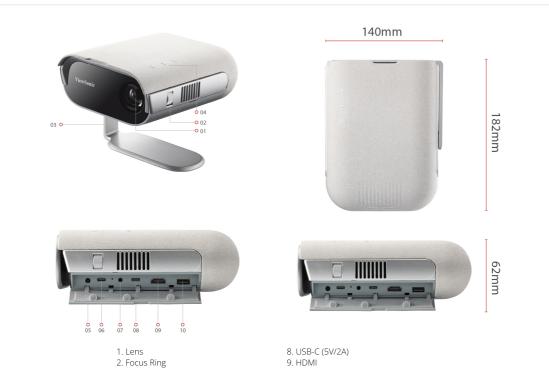

10. USB-A (5V/1.5A)

- 3. Smart Stand 4. Touch Pad 5. DC In (19V) 6. DC In via USB-C (15V/3A) 7. Audio Out

Visit Us

www.viewsonic.com

ViewSonic M1 Pro Smart LED Portable Projector with Harman Kardon® Speakers