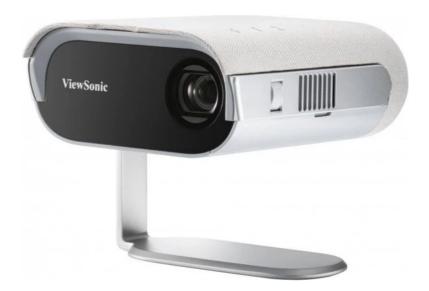

ViewSonic M1 Pro Smart LED Portable Projector with Harman Kardon® Speakers

## Product **Description**

The ViewSonic M1 Pro is an ultra-portable LED projector that delivers dynamic and high-quality entertainment while helping you to reimagine your space. A built-in battery and the power bank compatibility give you hours of fun anywhere you go. Immerse yourself indoors or outdoors with an up to 100" large screen in 720p HD resolution. Its adaptable smart stand enables 360-degree customized projection angle, while doubling as a lens cover and power combo. Once the lens is uncovered, the projector automatically powers on to full brightness for instant entertainment. The touch buttons on the mesh surface provide intuitive use and a tactile texture at the same time. Harman Kardon stereo speakers create room-filling sound for an amplified experience, while more flexible audio needs can be achieved via Bluetooth connectivity. Integrated Wi-Fi makes content sharing easier than ever thanks to both wireless screen mirroring from smart devices and built-in access to streaming platforms.