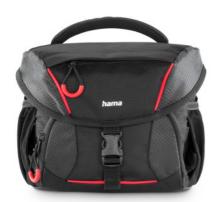

## **Equipment Bag**

00121348 "Phoenix" Camera Bag, 130, black

## Highlightstext:

- Equipment bag for the storage and protection against dirt and scratches of digital SLR cameras with accessories
- Main compartment with dual-zip opening
- Flat front pocket with 3 mesh compartments for e.g. batteries
- Zipped compartment on the cover
- Additional zip fastener under the cover for e.g. memory cards
- Zipped external compartment on the back of the bag
- Pocket on the inside of the back of the bag
- 2 external mesh compartments on the sides
- Flexible, adjustable tripod holders under the mesh pockets on the sides
- 2 variable inner dividers
- Trolley strap on the back
- Wipeable base
- Removable and length-adjustable shoulder strap with ergonomically shaped shoulder pad
- Padded handle
- Rain protection hood integrated into the lower part of the back section