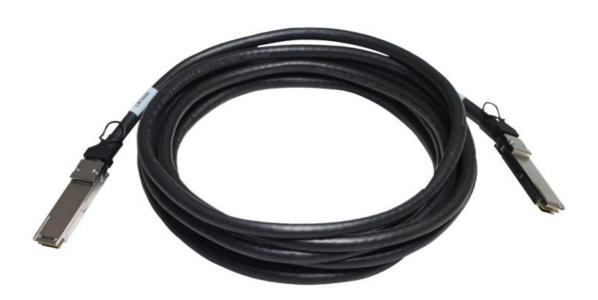

# HPE FlexNetwork X240 40G QSFP+ QSFP+ 1m Direct Attach Copper Cable (JG326A)

# **Technical specifications**

HPE FlexNetwork X240 40G QSFP+ QSFP+ 1m Direct Attach Copper Cable

| Product Number | JG326A  |
|----------------|---------|
| Weight         | 0.45 kg |

For additional technical information, available models and options, please reference the QuickSpecs

Image may differ from the actual product PSN5223204WWEN, April 25, 2023.