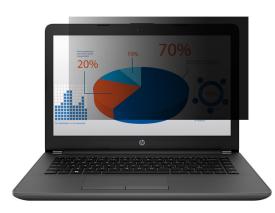

## Privacy Filter 33.8 cm / 13.3"

Article number: 4372819

**Protect important data and documents from unauthorised, prying eyes.** This privacy screen helps to protect sensitive data and personal information, and in this way enables relaxed work while on business trips as well as in public places. Micro-slats darken the picture smoothly, without stripes and make it impossible for others to see texts or pictures on the display from the side. In addition, the film protects the display from dirt, scratches or fingerprints. The supplied mounting tape makes the protective filter easy to attach and just as easy to remove again.

- 4-Way privacy: Effectively protects from all four sides (left/right and top/bottom)
- Privacy protection from a viewing angle of 45° degrees
- $\bullet$  73% UV protection, reduces eye strain caused by LCD monitors
- Work undisturbed on confidential data
- Time savings through productively used travel time
- · Attachment with plastic holders and adhesive dots
- Removal without any residue
- Protects against fingerprints and dirt
- Durable thanks to scratch protection up to 3H hardness
- ${\boldsymbol{\cdot}}$  Clear view and high colour fidelity at all times
- $\boldsymbol{\cdot}$  Unchanged quality of the image resolution
- Also available in other sizes and formats