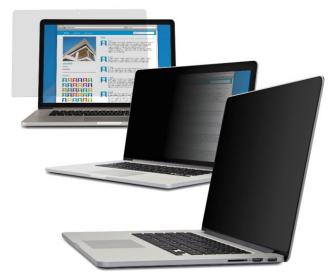

## Privacy Filter 33.8 cm / 13.3"

Article number: 4372819

**Protect important data and documents from unauthorised, prying eyes.** This privacy screen helps to protect sensitive data and personal information, and in this way enables relaxed work while on business trips as well as in public places. Micro-slats darken the picture smoothly, without stripes and make it impossible for others to see texts or pictures on the display from the side. In addition, the film protects the display from dirt, scratches or fingerprints. The supplied mounting tape makes the protective filter easy to attach and just as easy to remove again.

- 4-Way privacy: Effectively protects from all four sides (left/right and top/bottom)
- Privacy protection from a viewing angle of 45° degrees
- $\bullet$  73% UV protection, reduces eye strain caused by LCD monitors
- Work undisturbed on confidential data
- Time savings through productively used travel time
- · Attachment with plastic holders and adhesive dots
- Removal without any residue
- Protects against fingerprints and dirt
- Durable thanks to scratch protection up to 3H hardness
- ${\boldsymbol{\cdot}}$  Clear view and high colour fidelity at all times
- $\boldsymbol{\cdot}$  Unchanged quality of the image resolution
- Also available in other sizes and formats