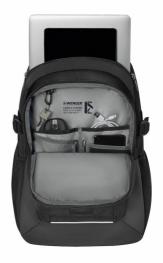

## **Key Benefits**

- 100% main outer fabric made from recycled PET bottles
- · Padded laptop compartment
- Dedicated tablet pocket
- Spacious main compartment
- · Essentials organizer
- · Vertical QuickAccess pocket
- Side pockets