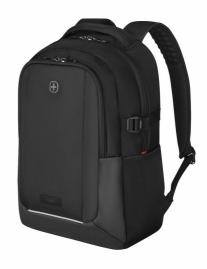

Material: 90% Recycled Polyester + 10% PVC

Carton Quantity: 5 Piece
Min. Order Quantity: 1000 pcs

Tech protection and optimum functionality are in the very fabric of this backpack. The XE Ryde integrates dedicated storage for your devices with easy access so you can grab essentials when on the move. Ergonomic EVA-moulded padded shoulder straps and airflow back cushioning make carrying a breeze. With a roomy interior, handy side pockets and compression straps to keep the bag compact, it's a go-to mobile office with 24/7 performance.

## **Key Benefits**

- 100% main outer fabric made from recycled PET bottles
- · Padded laptop compartment
- Dedicated tablet pocket
- Spacious main compartment
- · Essentials organizer
- · Vertical QuickAccess pocket
- Side pockets