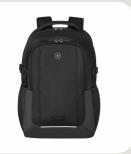

Product Description: 16" Laptop Backpack with Tablet Pocket

Product Dimensions: 33w x 47h x 22d cm

13.0"w x 18.5"h x 8.7"d

**Max. Device Size:** 37.0w x 25.5h x 1.5d cm

Product Weight: 0.8 kg / 1.76 lbs Product Volume: 26 l / 1587 cu in

Material: 90% Recycled Polyester + 10% PVC

Carton Quantity: 5 Piece
Min. Order Quantity: 1000 pcs

Tech protection and optimum functionality are in the very fabric of this backpack. The XE Ryde integrates dedicated storage for your devices with easy access so you can grab essentials when on the move. Ergonomic EVA-moulded padded shoulder straps and airflow back cushioning make carrying a breeze. With a roomy interior, handy side pockets and compression straps to keep the bag compact, it's a go-to mobile office with 24/7 performance.

## **Key Benefits**

- 100% main outer fabric made from recycled PET bottles
- · Padded laptop compartment
- Dedicated tablet pocket
- Spacious main compartment
- · Essentials organizer
- · Vertical QuickAccess pocket
- Side pockets