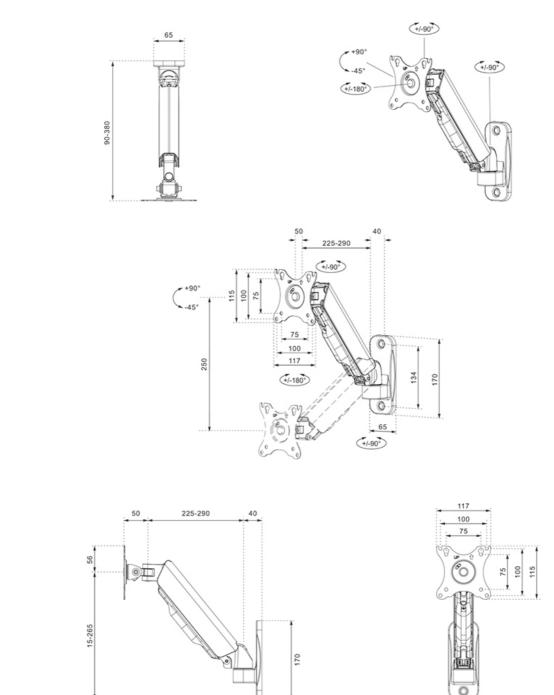

#### GENERAL

| Min. screen size* | 17 inch           |
|-------------------|-------------------|
| Max. screen size* | 32 inch           |
| Min. weight       | 2 kg (per screen) |
| Max. weight       | 9 kg (per screen) |
| Screens           | 1                 |
| VESA minimum      | 75x75 mm          |
| VESA maximum      | 100x100 mm        |
| Distance to wall  | 9-38 cm           |
|                   |                   |

#### FUNCTIONALITY

| Туре |
|------|
|------|

| турс              | 1.00        |
|-------------------|-------------|
|                   | Rotate      |
|                   | Swivel      |
|                   | Full motion |
| Height adjustment | 0-25 cm     |
| Tilt (degrees)    | +90°, -45°  |
| Swivel (degrees)  | 180°        |
| Rotate (degrees)  | 360°        |
| Height            | 32,1 cm     |
| Width             | 11,7 cm     |
| Depth             | 31,5 cm     |
| Adjustment type   | Gas spring  |
|                   |             |
|                   |             |

The WL70-440BL11 has a depth of 9-38 cm and is suitable for screens that meet VESA hole pattern 75x75 to 100x100 mm.

The mount can be easily adjusted in height using the gas spring. The cable management system allows you to route and secure any loose cables at the back of the screen. Additionally, the mount features an Easy-release VESA, that allows you to attach the TV in a wink of an eye.

## **NEOMOUNTS TV/MONITOR WALL MOUNT**

Neomounts

WL70-440BL11

Measuring unit: mm

12