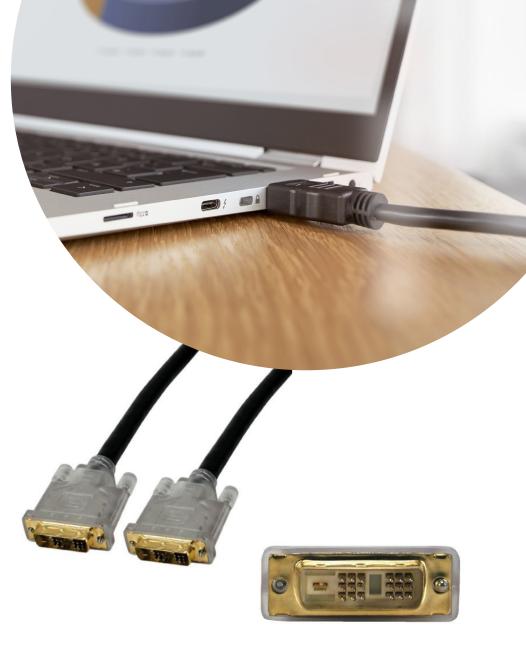

## **DVI-D Cable Single Link 15m**

Article number: 296238

This high-quality DVI-D single connection cable allows you to transmit digital signals over a distance of 15m. The cable has gold connectors for optimum transmission of signals to the terminal device.

- DVI connection cable complies with the latest DVI specifications
- Fully shielded for excellent EMI/RFI performance
- Resolution up to 1920 x 1440
- Ideal for PCs, displays and projectors
- Thumb screws prevent inadvertent disconnection

## **Specifications**

| Product type      | Monitor cable / adapter                 |
|-------------------|-----------------------------------------|
| Connectors        | DVI-D   DVI-D                           |
| Connector gender  | Male - male                             |
| Bidirectional     | Yes                                     |
| Design            | Passive                                 |
| Cable length      | 15 m                                    |
| Resolution (max.) | 1920 x 1200 at 60 Hz                    |
| Transfer rate     | 3.96 Gb/s                               |
| Shielding         | Double shielded<br>Gold-plated contacts |
| Colour            | Black                                   |