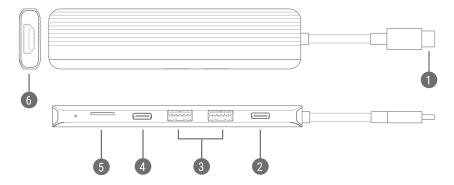

## **Appearance & Interface Description**

- 1. Type-C input
- 2. Type-C 100W PD charging port
- 3. 2 × Type-A 10 Gbit/s data transfer
- 4. 1 × Type-C 10 Gbit/s data transfer
- 5. MicroSD 3.0
- 6. HDMI connection 4K @60Hz