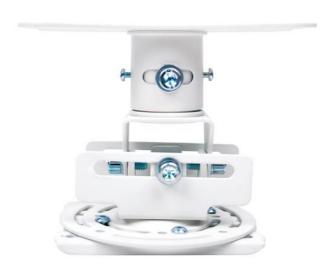

## OCM818W-RU

Universal flush ceiling mount - white

- Universal compatible with multiple projectors
- Easy to install adjustable
- Quick projector connect and disconnect
- High load supports up to 15kg

The OCM818W-RU white universal flush projector mount will fit almost any projector and is suitable for installation in the office or at home. Easy to set up with its unique low-profile design, it gives you everything you need for quick adjustment along with hassle free projector maintenance.