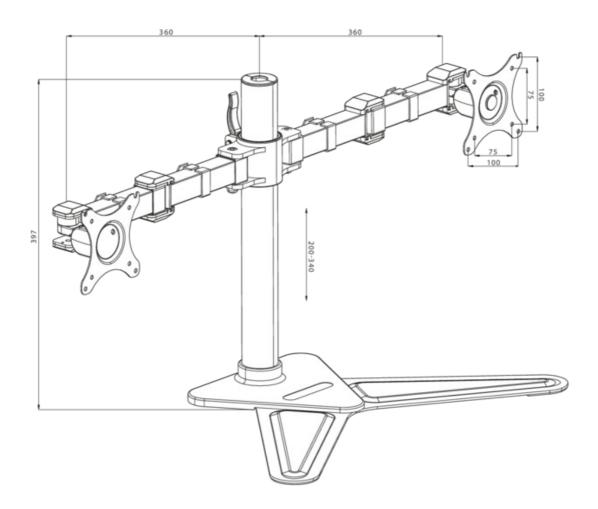

## 1. SPECIFICATION

| TYPE              | desk stand for desktop monitor |
|-------------------|--------------------------------|
| NUMBER OF SCREENS | 2                              |
| DESK MOUNT        | stand                          |
| SCREEN SIZE       | 10" - 30"                      |
| HEIGHT ADJUSTMENT | 200 - 340 mm                   |
| SCREEN ROTATION   | PIVOT 90°                      |
| TILT              | -85° - 15°                     |
| SWIVEL            | 180°                           |
| MAX WEIGHT        | 10 kg                          |
| VESA MINIMUM      | 75 x 75 mm                     |
| VESA MAXIMUM      | 100 x 100 mm                   |
| COLOUR            | 'black'                        |
|                   |                                |