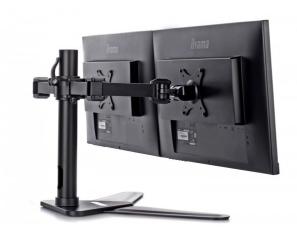

## Comfortable dual desktop stand

The iiyama DS1002D-B1 is a desk stand for two flat screens up to 30". The device allows you to save space on your desk reducing the number of stands to one only and the cable management system makes it easier to keep your workplace tidy. The easy to set-up stand offers broad adjustment capabilities, including tilt, swivel, height and rotation, so you can easily adjust the position of both screens to your preferences assuring comfortable and healthy body posture.