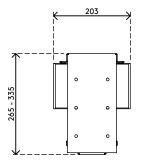

- Mounts underneath desktop
- Self-adhesive tape simplifies installment (stick and screw)
- Max. dimensions (w x d x h): 335 x 203 x 627 mm
- Holds almost any computer between 50 275 mm wide and 380 580 mm high
- Height and width adjustable
- Max. weight capacity of 20 kg
- Comes with all necessary fasteners