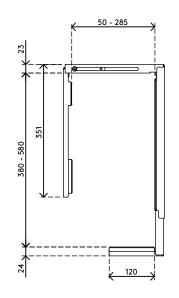

- Mounts underneath desktop
- Self-adhesive tape simplifies installment (stick and screw)
- Max. dimensions (w x d x h): 335 x 203 x 627 mm
- Holds almost any computer between 50 275 mm wide and 380 580 mm high
- Height and width adjustable
- Max. weight capacity of 20 kg
- Comes with all necessary fasteners