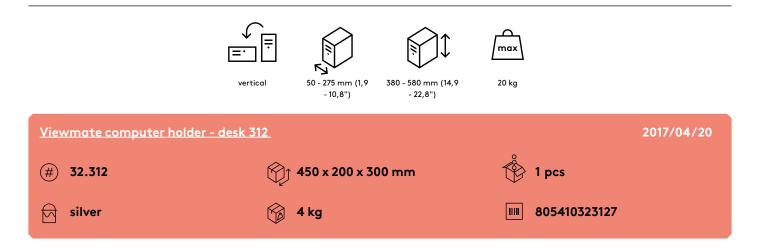

## 32.312

## Viewmate computer holder - desk 312

This fixed computer holder mounts underneath a desktop and keeps a computer off the floor. This way, the computer gathers far less dust and is easier to reach and maintain. The computer holder is fitted with self-adhesive tape on its desk mounting surface. Simply 'stick and screw' to attach it to your desk.

- Mounts underneath desktop
- Self-adhesive tape simplifies installment (stick and screw)
- Max. dimensions (w x d x h): 335 x 203 x 627 mm
- Holds almost any computer between 50 275 mm wide and 380 580 mm high
- Height and width adjustable
- Max. weight capacity of 20 kg
- Comes with all necessary fasteners