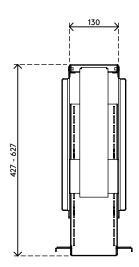

- Mounts underneath desktop
- Self-adhesive tape simplifies installment (stick and screw)
- Max. dimensions (w x d x h): 335 x 203 x 627 mm
- Holds almost any computer between 50 275 mm wide and 380 580 mm high
- Height and width adjustable
- Max. weight capacity of 20 kg
- Comes with all necessary fasteners