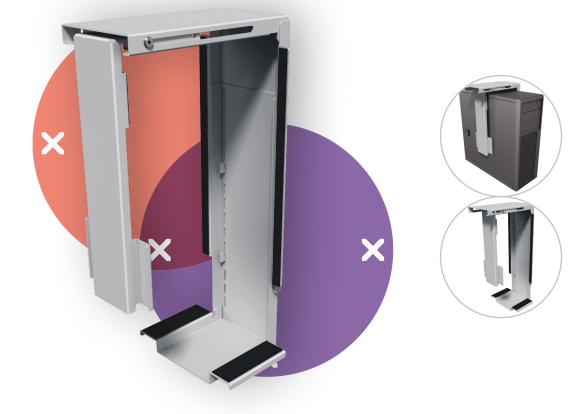

## Viewmate computer holder - desk 312

This fixed computer holder mounts underneath a desktop and keeps a computer off the floor. This way, the computer gathers far less dust and is easier to reach and maintain. The computer holder is fitted with self-adhesive tape on its desk mounting surface. Simply 'stick and screw' to attach it to your desk.

- Mounts underneath desktop
- Self-adhesive tape simplifies installment (stick and screw)
- Max. dimensions (w x d x h): 335 x 203 x 627 mm
- Holds almost any computer between 50 275 mm wide and 380 580 mm high
- Height and width adjustable
- Max. weight capacity of 20 kg
- Comes with all necessary fasteners