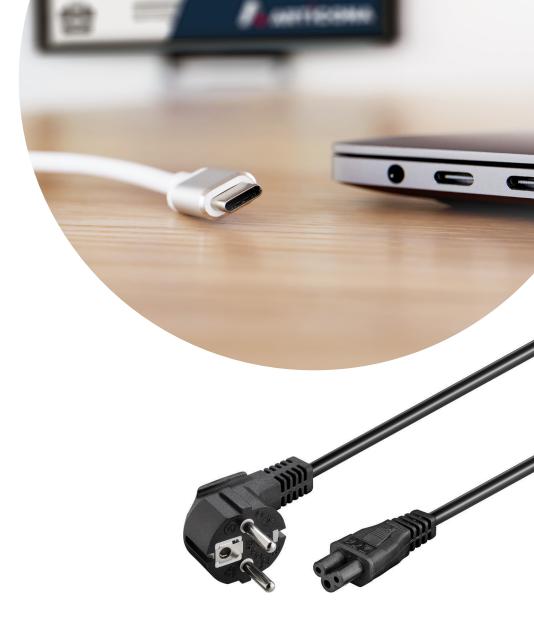

## Power Cable Local/m - C5/f 2m Black

Article number: 4256170

- Schuko plug, angled 3-pin Socket on device: straight (CEE7/7 (angled) IEC 60320 C5 socket (straight))
- The 3-pin plug is also known as a Mickey Mouse or cloverleaf plug

## **Specifications**

| Product type | External power cable/adapter |
|--------------|------------------------------|
| Connections  | Protective contact plug, C5  |
| Cable length | 2 m                          |
| Colour       | Black                        |