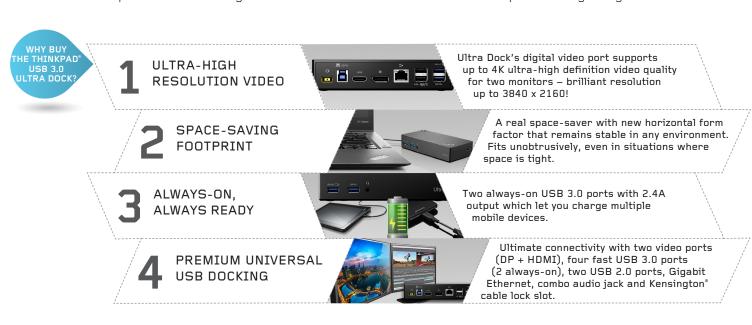

# ULTRA DOCK. PREMIUM CONNECTIONS. HIGH-PERFORMANCE UNIVERSAL DOCKING SOLUTION.

Connect your ThinkPad® or Lenovo® notebook to all your devices in the office or at home. Gain the convenience of easy connection to all your peripherals including multiple Ultra-High Definition monitors. Two of the fast USB 3.0 ports are always-on for charging mobile devices and the digital video ports support up to 4K UHD video. Ultra Dock delivers ultra-fast data speeds and ultra-high resolution video in an ultra-convenient space-saving design.

## USB Ports\*

4 x USB 3.0 (2 always power on with 2.4A output) 2 x USB 2.0

#### Video Performance

1 x 4k or 2 x 1080p video outputs