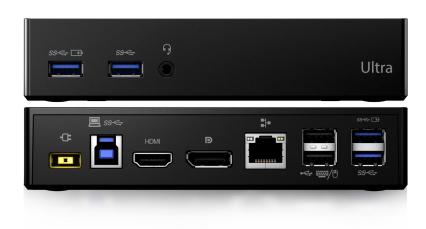

## CONNECTIVITY

#### Video Ports

DP HDMI

## USB Ports\*

4 x USB 3.0 (2 always power on with 2.4A output) 2 x USB 2.0

#### Audio

Audio combo connector

### Ethernet Port

RJ45