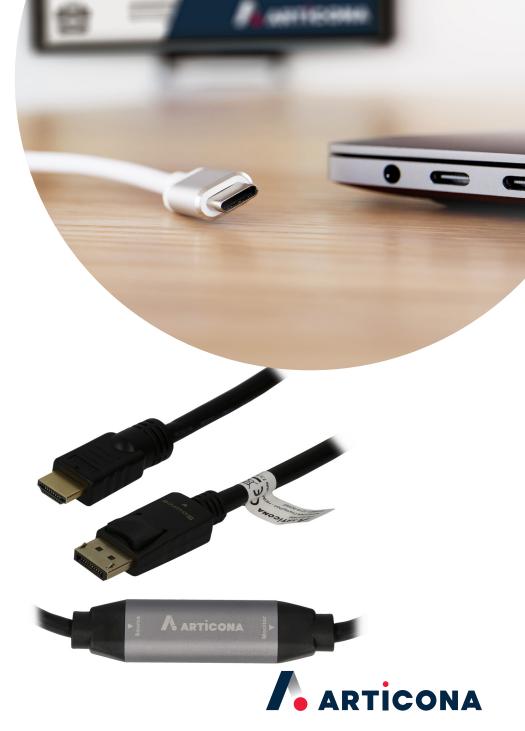

## **DisplayPort - HDMI Cable**

Article number: see below

DisplayPort is the new standard for digital display interfaces. It transfers both audio and video and was developed by VESA. The DisplayPort to HDMI cable connects, for example, an Apple Mac to an HDMI-enabled monitor.

- · With integrated amplifier
- One-way signal transfer only (connectors/extenders are marked ,source' and ,monitor')

## **Specifications**

| Product type               | Monitor cable / adapter                    |
|----------------------------|--------------------------------------------|
| Connectors                 | DisplayPort   HDMI (A)                     |
| Connector gender           | Male - male                                |
| Bidirectional              | No                                         |
| Certifications             | DisplayPort 1.2                            |
| Resolution (max.)          | 3.840 x 2.160 at 60 Hz                     |
| Design                     | Passive                                    |
| Transfer rate              | 18 Gbit/s                                  |
| Ethernet support with HDMI | No                                         |
| Shielding                  | Gold-plated contacts Triple shielded cable |
| Special features           | Active cable                               |
| Colour                     | Black                                      |