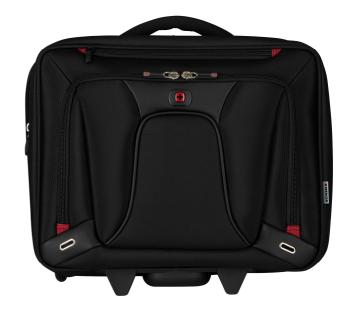

## Transfer 16" Expandable Wheeled Laptop Case with Tablet Pocket

Laptop Case with Tablet

**Pocket** 

Product Category Wheeled Cases

Article Number 600664

**EAN Code** 7613329008225

**Product Dimensions** 43w x 37h x 23d cm (rounded)

## **Key Benefits**

- Essentials organizer features a 10" tablet pocket with anti-scratch lining
- Expandable main compartment
- Removable accessory pouch for items like cords and chargers