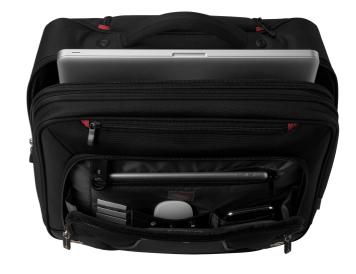

## **Key Benefits**

- Essentials organizer features a 10" tablet pocket with anti-scratch lining
- Expandable main compartment
- Removable accessory pouch for items like cords and chargers