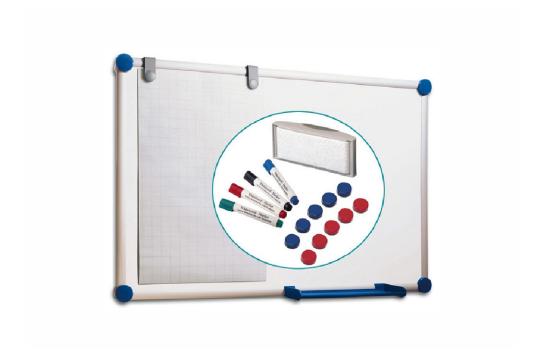

High quality steel surface with plastic coating. Attractive silver anodised aluminium frame. Unique suspension: precise horizontal alignment using eccentric elements after assembly. Grey tray with 4 grey and 4 blue corner caps. Colour-code refers to tray. Accessories: 4 markers XL in the colours black, red, green and blue, a large magnetic eraser with felt-padding,10 facet-edged magnets Ø 30 mm, 5 red and 5 blue; set of two flipchart pad holders, 20 page flipchart pad 36 x 54 cm. GS-approved.