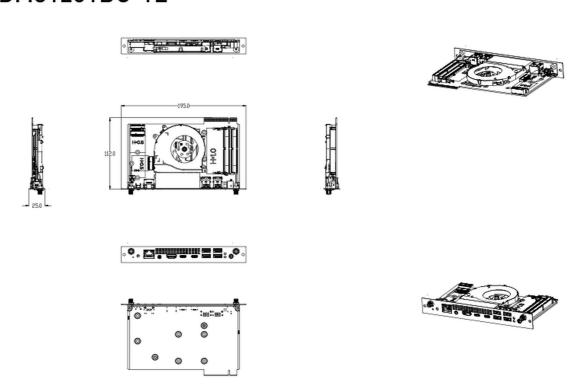

**Power usage** 72W typical, 0.5W stand by

| Product dimensions L x W x H | 195 x 110 x 25mm |
|------------------------------|------------------|
| Weight (without box)         | 0.4kg            |
| Weight (with box)            | 0.61kg           |
| EAN code                     | 4948570033348    |

## SDM31201BC-1L