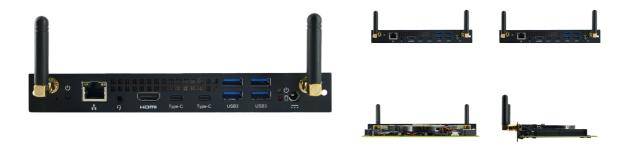

# An Intel® i3 SDM-L slot PC with Windows® 11 which supports 4K (3840x2160) resolution

This mini SDM-L PC with an Intel® Core™ i3 processor turns your iiyama large format display from the ProLite LH54 Series and LH75 Series (50" and larger) into a stand-alone solution. It comes equipped with a powerful Intel® processor, integrated Ultra HD graphics, and a fast SSD. It features 4 USB3.2 Gen1 ports and 2 Type-C ports (USB3.2 + DP ALT).

#### 02 INTERFACES / CONNECTORS / CONTROLS

| Signal output     | HDMI x1 (2.0, 4K @60Hz)<br>DisplayPort x2 (USB-C, 4K @60Hz) |
|-------------------|-------------------------------------------------------------|
| USB 3.0           | x4                                                          |
| USB-C             | x2 (3.2)                                                    |
| Headset connector | yes (Audio & microphone)                                    |
| LAN               | x1 (RJ45)                                                   |

**Power usage** 72W typical, 0.5W stand by

| Product dimensions L x W x H | 195 x 110 x 25mm |
|------------------------------|------------------|
| Weight (without box)         | 0.4kg            |
| Weight (with box)            | 0.61kg           |
| EAN code                     | 4948570033348    |