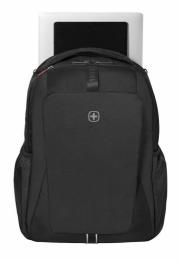

Material: 90% Recycled Polyester + 10% PVC

**Carton Quantity:** 5 Piece **Min. Order Quantity:** 1000 pcs

When you're preparing a presentation, meeting clients or taking off on a business trip, you need to know your essentials are on hand and on point. The XE Professional gives you peace of mind, securely storing your keyboard, laptop and tablet in dedicated compartments and with ample space for other daily gear. A pass-through trolley strap and comfortable air-flow back padding ensure effortless carrying for the nine-to-five job and beyond.

## **Key Benefits**

- 100% main outer fabric made from recycled PET bottles
- · Padded laptop compartment
- Dedicated tablet pocket
- Spacious main compartment
- · Essentials organizer
- · QuickAccess pocket with dual access
- · Hidden security pocket