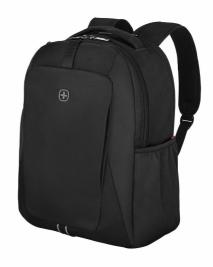

Product Description: 15.6" Laptop Backpack with Tablet Pocket

Product Dimensions: 32w x 44h x 22d cm

12.6"w x 17.3"h x 8.7"d

**Max. Device Size:** 37.0w x 25.5h x 1.5d cm

**Product Weight:** 0.88 kg / 1.94 lbs **Product Volume:** 23 l / 1404 cu in

Material: 90% Recycled Polyester + 10% PVC

**Carton Quantity:** 5 Piece **Min. Order Quantity:** 1000 pcs

When you're preparing a presentation, meeting clients or taking off on a business trip, you need to know your essentials are on hand and on point. The XE Professional gives you peace of mind, securely storing your keyboard, laptop and tablet in dedicated compartments and with ample space for other daily gear. A pass-through trolley strap and comfortable air-flow back padding ensure effortless carrying for the nine-to-five job and beyond.

## **Key Benefits**

- 100% main outer fabric made from recycled PET bottles
- · Padded laptop compartment
- Dedicated tablet pocket
- Spacious main compartment
- · Essentials organizer
- · QuickAccess pocket with dual access
- · Hidden security pocket