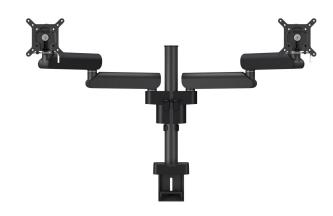

## **Key Benefits**

- Height Adjustable
- Suitable for one, two or a whole series of monitors
- Easy install
- Flexible modular system
- TÜV certified / 10-year guarantee

The ergonomic monitor arm for every workplace The MOMO 2237 is a monitor arm specially designed for two heightadjustable monitors. The monitor arm is suitable for monitors up to 34 inches and weighing up to 20 kg.

## **Specifications**

Min. screen size (inch) 10 34 Max. screen size (inch) Universal or fixed hole pattern **Fixed** Max. height of interface (mm) 115 Max. width of interface (mm) 115 Max. display width (mm) 925 20 Max. weight load (kg) 44.09 Max. weight load (Lbs) 550 Max. center display Max. thickness desk 66

Turn Up to 180° Number of pivot points 3

Rotate Up to 180°

Tilt Tilt -20°/+55°

Height adjustment Manual operated

Adjustable depth Yes
Adjustable height Yes

Mounting Possibilities On and through desk

 Article number (SKU)
 7122370