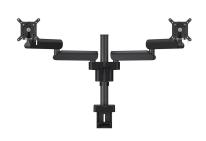

## **Key Benefits**

- Height Adjustable
- Suitable for one, two or a whole series of monitors
- Easy install
- Flexible modular system
- TÜV certified / 10-year guarantee

The ergonomic monitor arm for every workplace The MOMO 2237 is a monitor arm specially designed for two heightadjustable monitors. The monitor arm is suitable for monitors up to 34 inches and weighing up to 20 kg.

## **Specifications**

Min. screen size (inch) 10 34 Max. screen size (inch) Universal or fixed hole pattern **Fixed** Max. height of interface (mm) 115 Max. width of interface (mm) 115 Max. display width (mm) 925 20 Max. weight load (kg) 44.09 Max. weight load (Lbs) 550 Max. center display Max. thickness desk 66

Turn Up to 180° Number of pivot points 3

Rotate Up to 180°

Tilt Tilt -20°/+55°

Height adjustment Manual operated

Adjustable depth Yes
Adjustable height Yes

Mounting Possibilities On and through desk

 Article number (SKU)
 7122370