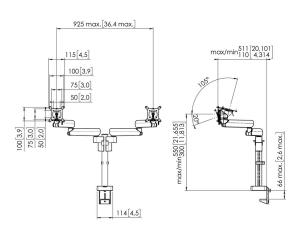

## **Specifications**

Min. screen size (inch) 10 34 Max. screen size (inch) Universal or fixed hole pattern **Fixed** Max. height of interface (mm) 115 Max. width of interface (mm) 115 Max. display width (mm) 925 20 Max. weight load (kg) 44.09 Max. weight load (Lbs) 550 Max. center display Max. thickness desk 66

Turn Up to 180° Number of pivot points 3

Rotate Up to 180°

Tilt Tilt -20°/+55°

Height adjustment Manual operated

Adjustable depth Yes
Adjustable height Yes

Mounting Possibilities On and through desk

 Article number (SKU)
 7122370