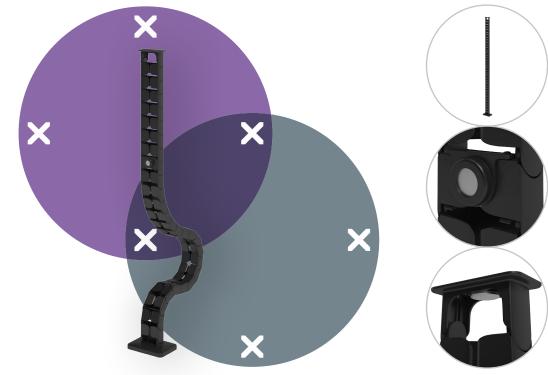

## 34.463 Addit cable guide sit-stand 130 cm set – desk 463

This Addit cable guide bundles and runs your cables from desk to floor. The extra length makes it the ideal solution for sit-stand workstations, and it's easy to adjust by adding/ removing components. The magnet mount ensures the cable guide stays in place, while the weighted floor plate provides even greater stability. Produced from 100% recycled PP.

Looking for a perfect match with your interior? We can customize the color and length to fit your exact needs.

- Tidies and bundles below-desk cables
- Easily add/remove components to adjust
- Ideal for sit-stand desks
- Suitable for desk height up to 1300 mm
- 100% recycled PP (Polypropylene)
- Fits up to 18 x 7 mm cables

- Weighted floor plate gives stability
- Length: 1340 mm
- Made in the Netherlands: Dutch design, Dutch quality
- Includes magnet mount (34.483) plus stickers/screws to attach cable guide to desk
- Eligible for the Dataflex return program