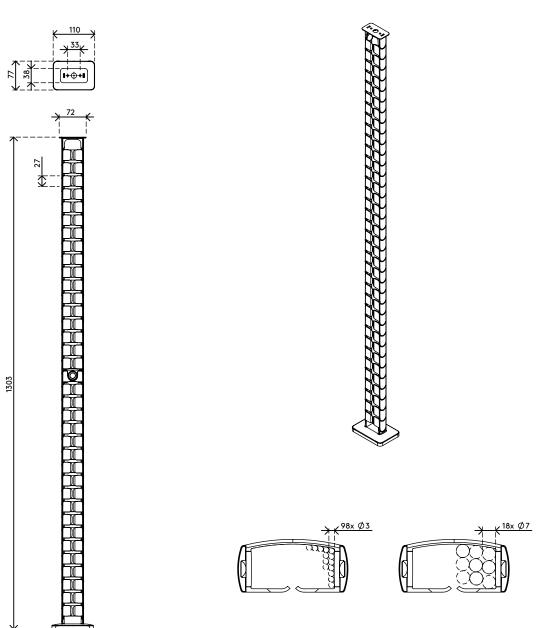

Looking for a perfect match with your interior? We can customize the color and length to fit your exact needs.

- Tidies and bundles below-desk cables
- Easily add/remove components to adjust
- Ideal for sit-stand desks
- Suitable for desk height up to 1300 mm
- 100% recycled PP (Polypropylene)
- Fits up to 18 x 7 mm cables

- Weighted floor plate gives stability
- Length: 1340 mm
- Made in the Netherlands: Dutch design, Dutch quality
- Includes magnet mount (34.483) plus stickers/screws to attach cable guide to desk
- Eligible for the Dataflex return program