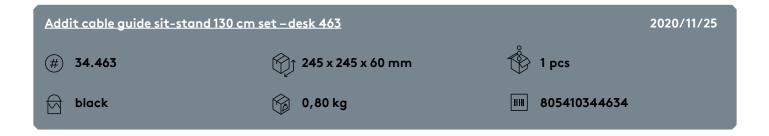

## 34.463 Addit cable guide sit-stand 130 cm set – desk 463

This Addit cable guide bundles and runs your cables from desk to floor. The extra length makes it the ideal solution for sit-stand workstations, and it's easy to adjust by adding/ removing components. The magnet mount ensures the cable guide stays in place, while the weighted floor plate provides even greater stability. Produced from 100% recycled PP.