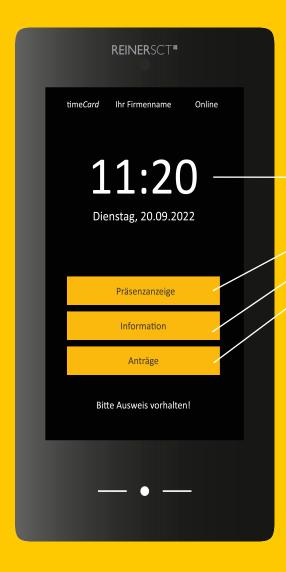

### Data sheet

Employees book work times, absences and projects quickly and easily on the time **Card Terminal 3**. The bookings are transferred directly to the time **Card** server via the network. The latest holiday and overtime accounts can be viewed.

High-resolution, 10.1-inch, real glass touch screen

Intuitive user guidance

Display of presence and absence

Display of ID and app information

Absence applications directly on the terminal