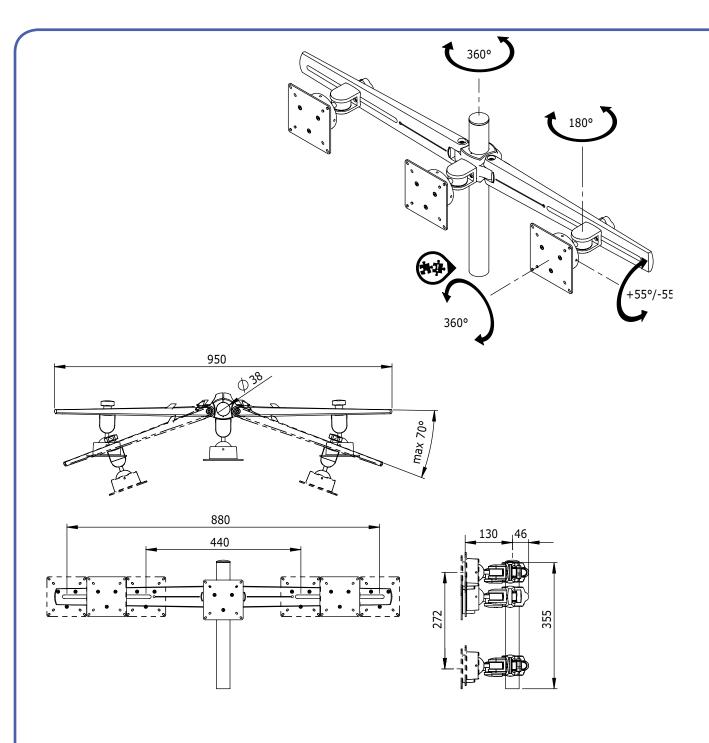

## ViewMaster M3 Monitor Arm 333

The long-wing mounts a total of three monitors up to 19". Every monitor can be adjusted individually in order to create a perfect parabolic viewing curve, regardless of what type of monitors were installed.

- Height adjustable
- · Long wing model mounts three screens horizontal
- For three screens up to 19" (not suitable for widescreens)
- Integrated cable management
- Die-cast aluminium parts
- VESA: MIS-D 75 x 75/100 x 100mm compatible
- Rotate 360°, tilt, swivel
- Max. weight capacity of 12kg/screen
- Touch screen stable
- · Separate desk mount is required