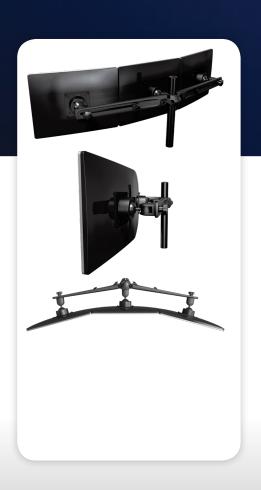

## ViewMaster M3 Monitor Arm 333

The long-wing mounts a total of three monitors up to 19". Every monitor can be adjusted individually in order to create a perfect parabolic viewing curve, regardless of what type of monitors were installed.

- Height adjustable
- · Long wing model mounts three screens horizontal
- For three screens up to 19" (not suitable for widescreens)
- Integrated cable management
- Die-cast aluminium parts
- VESA: MIS-D 75 x 75/100 x 100mm compatible
- Rotate 360°, tilt, swivel
- Max. weight capacity of 12kg/screen
- Touch screen stable
- · Separate desk mount is required