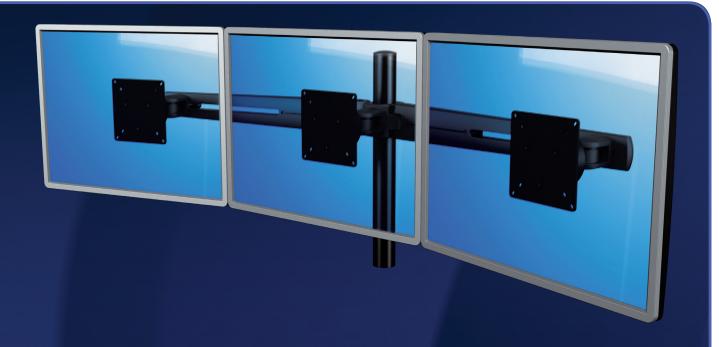

## ViewMaster M3 Monitor Arm 333

The long-wing mounts a total of three monitors up to 19". Every monitor can be adjusted individually in order to create a perfect parabolic viewing curve, regardless of what type of monitors were installed.

- Height adjustable
- · Long wing model mounts three screens horizontal
- For three screens up to 19" (not suitable for widescreens)
- Integrated cable management
- Die-cast aluminium parts
- VESA: MIS-D 75 x 75/100 x 100mm compatible
- Rotate 360°, tilt, swivel
- Max. weight capacity of 12kg/screen
- Touch screen stable
- · Separate desk mount is required