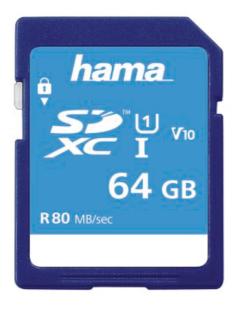

## SD Memory Card

## 00124136 SDXC 64GB Class 10 UHS-I 80MB/S

Highlightstext:

- This removable storage medium allows data to be written and erased as many times as is required
- For real-time/broadcast recording; allows fast and direct data transfer between a memory card and a UHS-I capable terminal device
- SecureDigital Extended Capacity Card (SDXC), complies with SD 3.01 specifications
- Especially suited for real time full HD video and 3D video recording
- Mechanical write protection (against unintentional deleting)
- With a label area for short notes

Note for Consumers:

Only suitable for terminal devices with an SDXC slot, e.g. digital cameras, camcorders (not downward compatible with SDHC slots).

Each SD card has a mechanical write prooection which is removed by pushing the lateral bolt upwards.

**Technical Details:** 

- Model: SD Extended Capacity (SDXC)
- Max. Data Transfer Rate: 80 MB/s
- Memory Capacity: 64 GB
- UHS Standard: UHS-I
- Line: Memory Fast
- Standard Speed Class: Class 10/UHS Speed Class 1
- Video Speed Class: V10