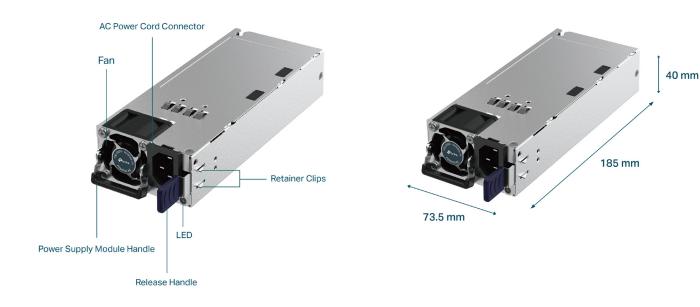

### **Product Pictures**

# **Specifications**

| Model                                         |                       | PSM550-AC                                                                                                                                                                                                           |
|-----------------------------------------------|-----------------------|---------------------------------------------------------------------------------------------------------------------------------------------------------------------------------------------------------------------|
| General<br>Specifications                     | LED                   | Multi-function indication. The indication includes the status of normal output, not receiving input power, the stand-by power supply and the 12V main power supply, abnormal output, alarm, and firmware upgrading. |
|                                               | Power Input           | 100 V-240 V~ 50/60 Hz 7A                                                                                                                                                                                            |
|                                               | Output Voltage        | 12V main: 12 VDC<br>12Vsb: 12 VDC                                                                                                                                                                                   |
|                                               | Output Current        | 12V main: 45 A (Maximum)<br>12Vsb: 2.1A (Maximum)                                                                                                                                                                   |
|                                               | Output Power          | 550 W (Maximum)                                                                                                                                                                                                     |
|                                               | Dimensions            | 185mm*73.5mm*40mm                                                                                                                                                                                                   |
| Environmental<br>& Physical<br>Specifications | Operating Temperature | 0°C to 55°C (sea level to 3000 m)<br>0°C to 45°C (sea level to 5000 m)                                                                                                                                              |
|                                               | Storage Temperature   | -40°C to 70°C                                                                                                                                                                                                       |
|                                               | Operating Humidity    | 5% to 90% RH Non-condensing                                                                                                                                                                                         |
|                                               | Storage Humidity      | 5% to 95% RH Non-condensing                                                                                                                                                                                         |