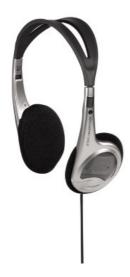

## 00116806 "HK-229" On-Ear Stereo Headphones

- Ideal for MP3 players
- Gold-plated plug with low contact resistance for secure signal transmission
   Super bass power for powerful bass
   Single-sided cable for comfortable wearing with no tangles

- Technical Details:
  Connection: 3.5 mm Jack Plug
  Design: On-Ear
  Material: Synthetic Material
  Model: Stereo

- Model. Stereo Sensitivity: 103 dB/ mW Cable Length: 1.5 m Speaker Diameter: 30 mm Frequency Range: 20 Hz 20 kHz Impedance: 24
- Colour: Silver Line: HK-229