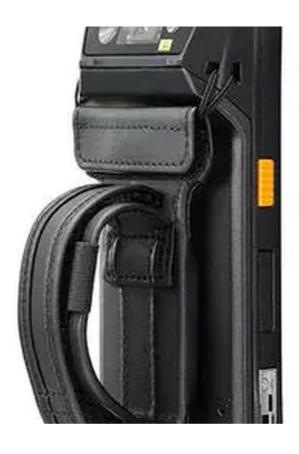

## **Hand Strap**

## FZ-VSTN11BU

The Hand Strap (FZ-VSTN11BU) is designed for compatibility with TOUGHBOOK N1.

## **Key Features**

Adjustable to accommodate different hand sizes

Places hand in ideal position for access to barcode scanner activation buttons

Quick disconnect bottom snap to allow fast access to the battery for swaps

Can remain on the TOUGHBOOK N1 when cradled