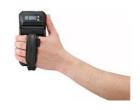

## **Hand Strap**

## FZ-VSTN11BU

The Hand Strap (FZ-VSTN11BU) is designed for compatibility with TOUGHBOOK N1.

## **Key Features**

Adjustable to accommodate different hand sizes

Places hand in ideal position for access to barcode scanner activation buttons

Quick disconnect bottom snap to allow fast access to the battery for swaps

Can remain on the TOUGHBOOK N1 when cradled