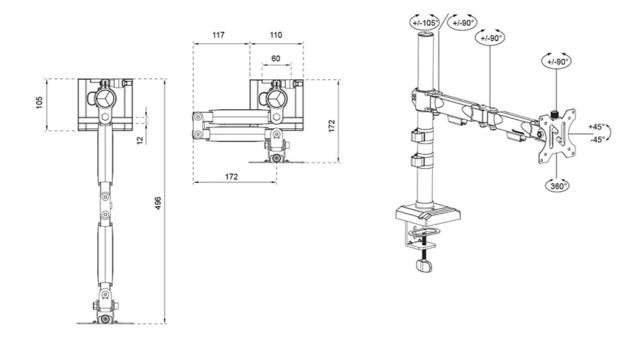

Distance to wall 17.2-49.6 cm

#### **FUNCTIONALITY**

Type Full motion Height adjustment 14-40 cm Width adjustment 39.7 cm Depth adjustment 17.2-49.6 cm Lockable Not lockable Tilt (degrees) +45°. -45° Swivel (degrees) +90°. -90° Rotate (degrees) +180° -180° Height Width 22.7 cm Depth 17.2 cm

## **NEOMOUNTS DESK MONITOR ARM**

Measuring unit: mm