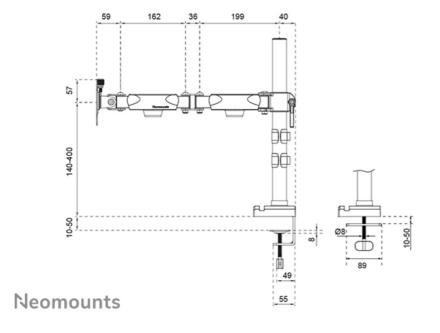

Distance to wall 17.2-49.6 cm

#### **FUNCTIONALITY**

Type Full motion Height adjustment 14-40 cm Width adjustment 39.7 cm Depth adjustment 17.2-49.6 cm Lockable Not lockable Tilt (degrees) +45°. -45° Swivel (degrees) +90°. -90° Rotate (degrees) +180° -180° Height Width 22.7 cm Depth 17.2 cm

## **NEOMOUNTS DESK MONITOR ARM**

Measuring unit: mm