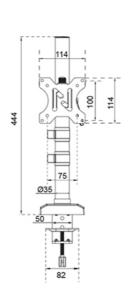

#### **GENERAL**

Min. screen size\* 10 inch
Max. screen size\* 32 inch

Max. weight 8 kg (per screen)

Screens

 VESA minimum
 75x75 mm

 VESA maximum
 100x100 mm

 Desk mount
 Grommet

 Clamp

## **NEOMOUNTS DESK MONITOR ARM**

Measuring unit: mm