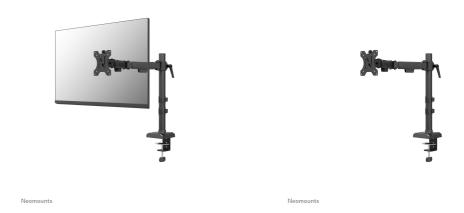

## **NEOMOUNTS DESK MONITOR ARM**

#### Neomounts DS60-600BL1 full motion desk monitor arm for 10-32" screens - Black

The Neomounts DS60-600BL1 NERO monitor arm is the perfect choice for those looking for a sturdy and versatile solution for monitors up to 32" with a weight capacity of 8 kg. This full motion monitor arm offers maximum flexibility thanks to its versatile tilt (90°), rotate (360°) and swivel (180°) technology, enabling you to always find the optimal viewing angle for an ergonomic working posture.