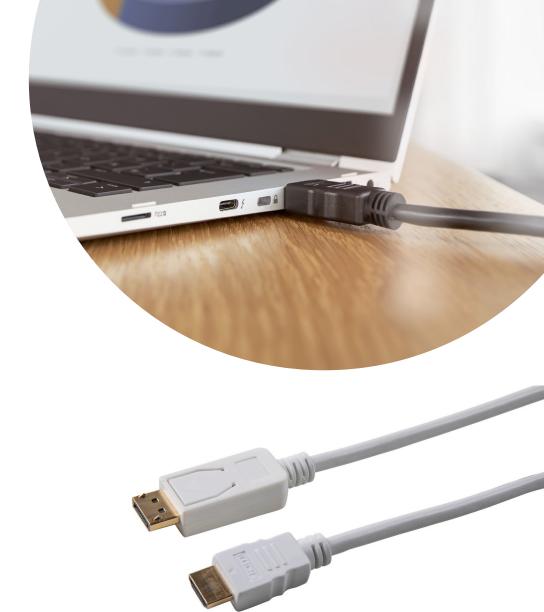

## **DisplayPort-HDMI Cable 2m**

Article overview: 4214398

This DisplayPort-to-HDMI cable enables you to connect e.g. notebooks or PCs with DisplayPort output to HDMI end devices such as LCD TVs.

- DisplayPort-to-HDMI cable
- Top-quality cable
- · Gold-plated connectors