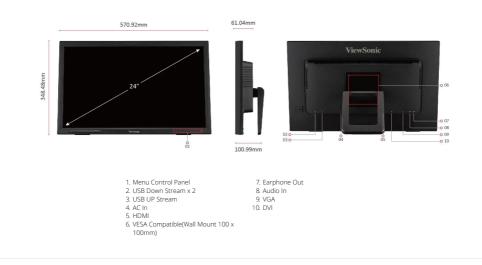

| Display Size (in.):                        | 24                                                                                                                                   | VESA Compatible:              | 100 x 100 mm                                                                                                                  |
|--------------------------------------------|--------------------------------------------------------------------------------------------------------------------------------------|-------------------------------|-------------------------------------------------------------------------------------------------------------------------------|
| Viewable Area (in.):                       | 23.6                                                                                                                                 | INPUT SIGNAL                  |                                                                                                                               |
| Panel Type:                                | VA Technology                                                                                                                        | Frequency Horizontal:         | 24 ~ 82KHz                                                                                                                    |
| Resolution:                                | 1920 x 1080                                                                                                                          | Frequency Vertical:           | 50 ~ 75Hz                                                                                                                     |
| Resolution Type:                           | FHD                                                                                                                                  |                               |                                                                                                                               |
|                                            |                                                                                                                                      | Digital Sync:                 | TMDS - DVI-D, TMDS - HDMI (v1.4                                                                                               |
| Static Contrast Ratio:                     | 3,000:1 (typ)                                                                                                                        |                               | Separate/Composite/SOG - RGB                                                                                                  |
| Dynamic Contrast Ratio:                    | 20M:1                                                                                                                                | Analog Sync:                  | Analog                                                                                                                        |
| Light Source:                              | LED                                                                                                                                  | ERGONOMICS                    |                                                                                                                               |
| Brightness:                                | 250 cd/m² (typ)                                                                                                                      | Tilt (Forward/Back):          | 22° / 38°                                                                                                                     |
| Colours:                                   | 16.7M                                                                                                                                | WEIGHT (IMPERIAL)             |                                                                                                                               |
| Colour Space Support:                      | 8 bit (6 bit + Hi-FRC)                                                                                                               | Net (Ibs):                    | 11.5                                                                                                                          |
| Aspect Ratio:                              | 16:9                                                                                                                                 | Net Without Stand (Ibs):      | 10.3                                                                                                                          |
| Response Time (Typical GTG):               | 7ms                                                                                                                                  | Gross (Ibs):                  | 15.4                                                                                                                          |
| Response Time (GTG w/OD):                  | 7ms                                                                                                                                  | WEIGHT (METRIC)               |                                                                                                                               |
| Response Time (Typical Tr+Tf):             | 25ms                                                                                                                                 | Net (kg):                     | 5.2                                                                                                                           |
| Viewing Angles:                            | 178º horizontal, 178º vertical                                                                                                       | Net Without Stand (kg):       | 4.7                                                                                                                           |
| Backlight Life (Hours):                    | 40000 Hrs (Min)                                                                                                                      | Gross (kg):                   | 7                                                                                                                             |
| Curvature:                                 | Flat                                                                                                                                 | DIMENSIONS (IMPERIAL) (W      | /XHXD)                                                                                                                        |
| Refresh Rate (Hz):                         | 75                                                                                                                                   | Packaging (in.):              | 25.4 x 16.6 x 6.5                                                                                                             |
| Blue Light Filter:                         | Yes                                                                                                                                  | Physical (in.):               | 22.5 x 13.7 x 4                                                                                                               |
| Flicker-Free:                              | Yes                                                                                                                                  | Physical Without Stand (in.): | 22.5 x 13.7 x 2.4                                                                                                             |
|                                            | NTSC: 72% size (Typ), sRGB: 104%                                                                                                     | DIMENSIONS (METRIC) (WX       |                                                                                                                               |
| Colour Gamut:                              | size (Typ)                                                                                                                           | Packaging (mm):               | 645 x 422 x 166                                                                                                               |
| Pixel Size:                                | 0.272 mm (H) x 0.272 mm (V)                                                                                                          | Physical (mm):                | 571 x 348 x 101                                                                                                               |
| Touch Screen:                              | IR, 10-point multi-touch                                                                                                             | Physical Without Stand (mm):  | 571 x 348 x 61                                                                                                                |
| Surface Treatment:                         | Glossy, Hard Coating (7H)                                                                                                            | ,                             | 571 × 546 × 01                                                                                                                |
| Cover Glass Thickness:                     | 1.85mm                                                                                                                               | GENERAL                       |                                                                                                                               |
| COMPATIBILITY                              |                                                                                                                                      | Regulations:                  | cTUVus, FCC-B, ICES003, Energy<br>Star, EPEAT, CEC, MX-CoC, Mexico<br>Energy, CE, CE EMC, CB, RoHS,<br>ErP, REACH, WEEE, EAC, |
| PC Resolution (max):                       | 1920x1080                                                                                                                            |                               |                                                                                                                               |
| Mac® Resolution (max):                     | 1920x1080                                                                                                                            |                               | UkrSEPRO, BSMI, RCM, GEMS,<br>PSE, CCC, China RoHS, China                                                                     |
| PC Operating System:                       | Windows 10 certified; macOS tested                                                                                                   |                               | Energy Label, CECP                                                                                                            |
|                                            | 1920x1080                                                                                                                            |                               | TD2423 x1, 3-pin Plug (IEC C13 /                                                                                              |
| Mac® Resolution (min):<br>CONNECTOR        | 192021080                                                                                                                            | PACKAGE CONTENTS:             | CEE22) x1, HDMI Cable (v1.4; Mal<br>Male) x1, USB A/B Cable (v2.0;                                                            |
| VGA:                                       | 1                                                                                                                                    |                               | Male-Male) x1, Audio Cable (Male-<br>Male) x1, Quick Start Guide x1                                                           |
|                                            |                                                                                                                                      | Recycle/Disposal:             | Please dispose of in accordance wi                                                                                            |
| USB 2.0 Type A:                            | 2                                                                                                                                    | Necycle/Disposal.             | local, state or federal laws.                                                                                                 |
| USB 2.0 Type B:                            | 1                                                                                                                                    | Warranty:                     | *Warranty offered may differ from<br>market to market                                                                         |
| 3.5mm Audio In:                            | 1                                                                                                                                    | Power Management:             | Energy Star standards, EPEAT                                                                                                  |
| 3.5mm Audio Out:                           | 1                                                                                                                                    | i onor management.            |                                                                                                                               |
| HDMI 1.4:                                  | 1                                                                                                                                    |                               |                                                                                                                               |
| DVI-D:                                     | 1                                                                                                                                    |                               |                                                                                                                               |
| Power in:                                  | 3-pin Socket (IEC C14 / CEE22)                                                                                                       |                               |                                                                                                                               |
| AUDIO                                      |                                                                                                                                      |                               |                                                                                                                               |
| Internal Speakers:                         | 2Watts x2                                                                                                                            |                               |                                                                                                                               |
| POWER                                      |                                                                                                                                      |                               |                                                                                                                               |
| Eco Mode (Conserve):                       | 11.5W                                                                                                                                |                               |                                                                                                                               |
| Eco Mode (optimised):                      | 13.5W                                                                                                                                |                               |                                                                                                                               |
| Consumption (typical):                     | 15.5W                                                                                                                                |                               |                                                                                                                               |
| Consumption (max):                         | 16.5W                                                                                                                                |                               |                                                                                                                               |
| Voltage:                                   | AC 100-240V, 50/60 Hz                                                                                                                |                               |                                                                                                                               |
| Stand-by:                                  | 0.5W                                                                                                                                 |                               |                                                                                                                               |
| Power Supply:                              | Internal                                                                                                                             |                               |                                                                                                                               |
| ADDITIONAL HARDWARE                        |                                                                                                                                      |                               |                                                                                                                               |
| Kensington Lock Slot:                      | 1                                                                                                                                    |                               |                                                                                                                               |
| Cable Organisation:                        | Yes                                                                                                                                  |                               |                                                                                                                               |
|                                            |                                                                                                                                      |                               |                                                                                                                               |
| Physical Controls:                         | 1, 2, Up, Down, Power                                                                                                                |                               |                                                                                                                               |
| i nyaidai dontiola.                        | Auto Image Adjust,                                                                                                                   |                               |                                                                                                                               |
| On Screen Display:                         | Contrast/Brightness, Input Select,<br>Audio Adjust, Colour Adjust,<br>Information, Manual Image Adjust,<br>Setup Menu, Memory Recall |                               |                                                                                                                               |
| On Screen Display:<br>DPERATING CONDITIONS | Contrast/Brightness, Input Select,<br>Audio Adjust, Colour Adjust,<br>Information, Manual Image Adjust,                              |                               |                                                                                                                               |