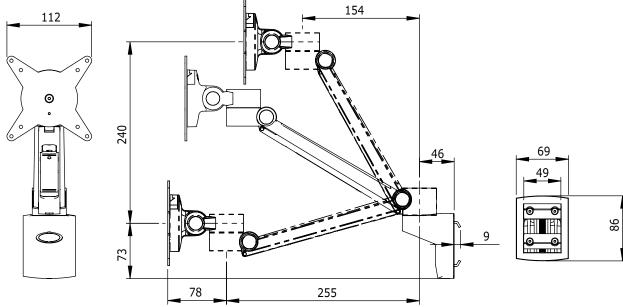

- Dynamic height adjustment with a 240mm range
- Stepless depth adjustment with a 330mm range
- Rotate 360°, tilt: +90°/-30°, swivel: 360°
- · Easily mounted and adjusted
- VESA: MIS-D 75 x 75/100 x 100mm compatible
- Includes advanced and practical Quick Release VESA system
- Max. weight capacity 7kg/monitor (up to 24"/24"W)
- Main components produced from aluminium
- Integrated cable management
- Clamp capacity rail 10-60mm
- Clamping bracket depth 9mm
- Adjustable monitor rotation lock
- Swivel limit possible (pre-set to +90°/-90°)