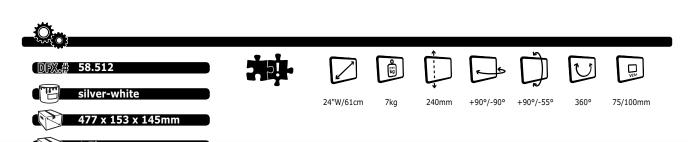

- Dynamic height adjustment with a 240mm range
- Stepless depth adjustment with a 330mm range
- Rotate 360°, tilt: +90°/-30°, swivel: 360°
- · Easily mounted and adjusted
- VESA: MIS-D 75 x 75/100 x 100mm compatible
- Includes advanced and practical Quick Release VESA system
- Max. weight capacity 7kg/monitor (up to 24"/24"W)
- Main components produced from aluminium
- Integrated cable management
- Clamp capacity rail 10-60mm
- Clamping bracket depth 9mm
- Adjustable monitor rotation lock
- Swivel limit possible (pre-set to +90°/-90°)