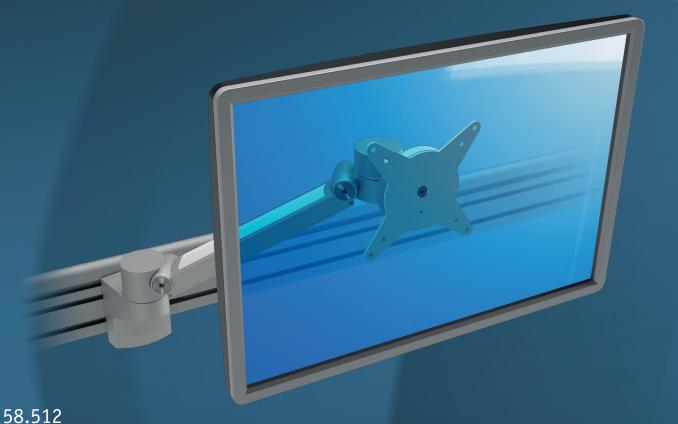

## ViewLite Plus Monitor Arm 512

The 512 offers the ability to mount a monitor on a rail system (3rd level) saving even more space on a desk. Swivel limiters can prevent the Plus from colliding into (partition) walls or other desks and can therefore be deployed almost everywhere.

- Dynamic height adjustment with a 240mm range
- Stepless depth adjustment with a 330mm range
- Rotate 360°, tilt: +90°/-30°, swivel: 360°
- · Easily mounted and adjusted
- VESA: MIS-D 75 x 75/100 x 100mm compatible
- Includes advanced and practical Quick Release VESA system
- Max. weight capacity 7kg/monitor (up to 24"/24"W)
- Main components produced from aluminium
- Integrated cable management
- Clamp capacity rail 10-60mm
- Clamping bracket depth 9mm
- Adjustable monitor rotation lock
- Swivel limit possible (pre-set to +90°/-90°)