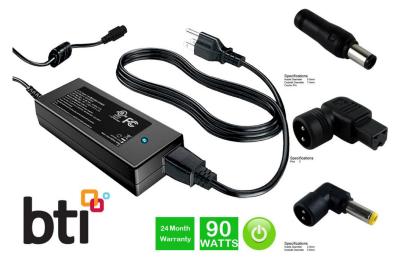

| Product            | BTI AC Adapter                               |
|--------------------|----------------------------------------------|
| Description        | BTI 90W Universal AC Adapter - EU/UK Version |
| Vendor Part Number | AC-U90EU-DL                                  |
| EAN-Code           | 5055146561453                                |
| OEM-Numbers        | 310-8275                                     |

## **Technical specifications**

| Input Voltage          | 100 – 240 V                                                                   |
|------------------------|-------------------------------------------------------------------------------|
| Output Voltage         | 19 V                                                                          |
| Ampere                 | 4. 74 A                                                                       |
| Watt                   | 90 W                                                                          |
| Connector              | 3-pin, 7. 4 x 5. 0 and 5. 5 x 2. 5 mm                                         |
| Power Cables           | EU / UK                                                                       |
| Warranty               | 24 months                                                                     |
| Hardware Compatibility | All Dell Notebooks which require up to 90W and use one of the above connecors |