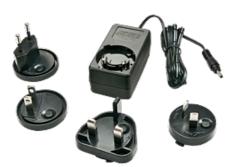

With this practical power pack you have the correct wall plug for the socket both at home and abroad. Contains 4 exchangeable power supply plugs for Europe, Great Britain, North America and Asia, the input voltage may be within the range of 100V to 240V.

## Features 4 different connectors for use in:

Great Britain Europe Hong Kong Singapore USA Canada Taiwan Japan China Australia New Zealand

© LINDY 2017