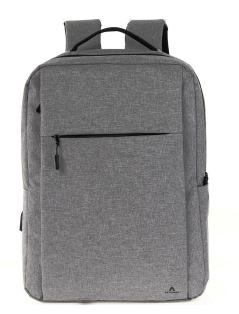

## Companion 35,6 cm(14") Backpack

Article number: 4555118

With the ARTICONA Companion backpacks you have space for everything important in everyday life, a practical charging interface and a fresh, compact design that is nice to carry around. Available in three sizes.

- Lightweight backpack for notebooks and tablets up to 35.6 cm (14")
- Your perfect companion. Ample storage yet compact design with USB charging interface including a replaceable USB cable
- Modern, sleek design in mottled grey
- · Holds its shape and is waterproof
- Compartments: Main compartment for documents with integrated, separate padded notebook compartment; space for documents and storage for pens and small accessories; large front padded compartment that opens at the side for documents, tablet or accessories; side pocket for umbrella or bottle; front pocket for accessories
- Ergonomic shoulder straps and padded back plus strong handle for comfortable carrying
- Dual zippers on the main compartment
- USB interface with built-in replaceable cable can be connected to a powerbank (available separately) for easy smartphone or other mobile devices while on the go