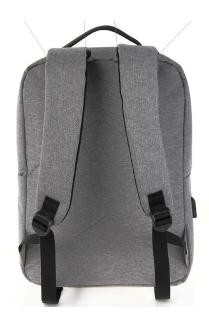

- Lightweight backpack for notebooks and tablets up to 35.6 cm (14")
- Your perfect companion. Ample storage yet compact design with USB charging interface including a replaceable USB cable
- Modern, sleek design in mottled grey
- · Holds its shape and is waterproof
- Compartments: Main compartment for documents with integrated, separate padded notebook compartment; space for documents and storage for pens and small accessories; large front padded compartment that opens at the side for documents, tablet or accessories; side pocket for umbrella or bottle; front pocket for accessories
- Ergonomic shoulder straps and padded back plus strong handle for comfortable carrying
- Dual zippers on the main compartment
- USB interface with built-in replaceable cable can be connected to a powerbank (available separately) for easy smartphone or other mobile devices while on the go