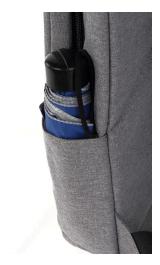

- Lightweight backpack for notebooks and tablets up to 35.6 cm (14")
- Your perfect companion. Ample storage yet compact design with USB charging interface including a replaceable USB cable
- Modern, sleek design in mottled grey
- · Holds its shape and is waterproof
- Compartments: Main compartment for documents with integrated, separate padded notebook compartment; space for documents and storage for pens and small accessories; large front padded compartment that opens at the side for documents, tablet or accessories; side pocket for umbrella or bottle; front pocket for accessories
- Ergonomic shoulder straps and padded back plus strong handle for comfortable carrying
- Dual zippers on the main compartment
- USB interface with built-in replaceable cable can be connected to a powerbank (available separately) for easy smartphone or other mobile devices while on the go

## **Specifications**

| Produkt type                     | Backpack                                                                                                                                         |
|----------------------------------|--------------------------------------------------------------------------------------------------------------------------------------------------|
| Application                      | Notebook<br>Tablet                                                                                                                               |
| Display size                     | 35.6 cm (14.0")                                                                                                                                  |
| Outer material                   | Polyester                                                                                                                                        |
| Inner material                   | 210D                                                                                                                                             |
| Colour                           | Grey                                                                                                                                             |
| Special features                 | Water resistant material USB port                                                                                                                |
| Compartments                     | Main compartment with separate notebook compartment and Organiser system Front document compartment Side compartment Front accessory compartment |
| Wearing comfort                  | Back cushioning Padded adjustable shoulder straps Carrying handle                                                                                |
| Dimensions (W x H x D)           | 305 x 405 x 105 mm                                                                                                                               |
| Notebook compartment (W x H x D) | 275 x 340 x 35 mm                                                                                                                                |
| Weight                           | 0.6 kg                                                                                                                                           |