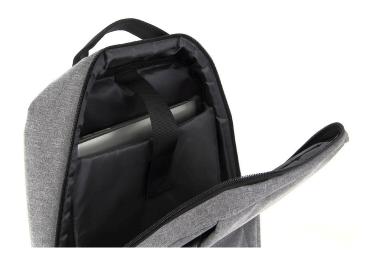

- Lightweight backpack for notebooks and tablets up to 35.6 cm (14")
- Your perfect companion. Ample storage yet compact design with USB charging interface including a replaceable USB cable
- Modern, sleek design in mottled grey
- · Holds its shape and is waterproof
- Compartments: Main compartment for documents with integrated, separate padded notebook compartment; space for documents and storage for pens and small accessories; large front padded compartment that opens at the side for documents, tablet or accessories; side pocket for umbrella or bottle; front pocket for accessories
- Ergonomic shoulder straps and padded back plus strong handle for comfortable carrying
- Dual zippers on the main compartment
- USB interface with built-in replaceable cable can be connected to a powerbank (available separately) for easy smartphone or other mobile devices while on the go

## **Specifications**

| Produkt type                     | Backpack                                                                                                                                         |
|----------------------------------|--------------------------------------------------------------------------------------------------------------------------------------------------|
| Application                      | Notebook<br>Tablet                                                                                                                               |
| Display size                     | 35.6 cm (14.0")                                                                                                                                  |
| Outer material                   | Polyester                                                                                                                                        |
| Inner material                   | 210D                                                                                                                                             |
| Colour                           | Grey                                                                                                                                             |
| Special features                 | Water resistant material USB port                                                                                                                |
| Compartments                     | Main compartment with separate notebook compartment and Organiser system Front document compartment Side compartment Front accessory compartment |
| Wearing comfort                  | Back cushioning Padded adjustable shoulder straps Carrying handle                                                                                |
| Dimensions (W x H x D)           | 305 x 405 x 105 mm                                                                                                                               |
| Notebook compartment (W x H x D) | 275 x 340 x 35 mm                                                                                                                                |
| Weight                           | 0.6 kg                                                                                                                                           |