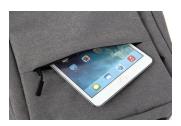

- Lightweight backpack for notebooks and tablets up to 35.6 cm (14")
- Your perfect companion. Ample storage yet compact design with USB charging interface including a replaceable USB cable
- Modern, sleek design in mottled grey
- · Holds its shape and is waterproof
- Compartments: Main compartment for documents with integrated, separate padded notebook compartment; space for documents and storage for pens and small accessories; large front padded compartment that opens at the side for documents, tablet or accessories; side pocket for umbrella or bottle; front pocket for accessories
- Ergonomic shoulder straps and padded back plus strong handle for comfortable carrying
- Dual zippers on the main compartment
- USB interface with built-in replaceable cable can be connected to a powerbank (available separately) for easy smartphone or other mobile devices while on the go

## **Specifications**

| Produkt type                     | Backpack                                                                                                                                         |
|----------------------------------|--------------------------------------------------------------------------------------------------------------------------------------------------|
| Application                      | Notebook<br>Tablet                                                                                                                               |
| Display size                     | 35.6 cm (14.0")                                                                                                                                  |
| Outer material                   | Polyester                                                                                                                                        |
| Inner material                   | 210D                                                                                                                                             |
| Colour                           | Grey                                                                                                                                             |
| Special features                 | Water resistant material USB port                                                                                                                |
| Compartments                     | Main compartment with separate notebook compartment and Organiser system Front document compartment Side compartment Front accessory compartment |
| Wearing comfort                  | Back cushioning Padded adjustable shoulder straps Carrying handle                                                                                |
| Dimensions (W x H x D)           | 305 x 405 x 105 mm                                                                                                                               |
| Notebook compartment (W x H x D) | 275 x 340 x 35 mm                                                                                                                                |
| Weight                           | 0.6 kg                                                                                                                                           |