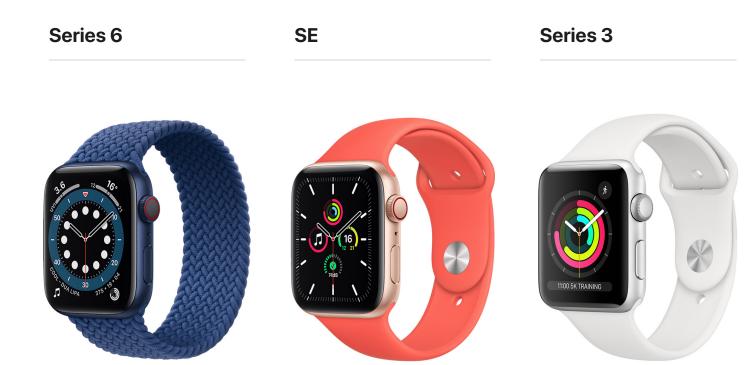

# Which Apple Watch is right for you?

The most advanced Apple Watch yet, with a blood oxygen sensor and app, the ECG app and the Always-On Retina display. Features the same larger display size as Series 6, Fall Detection, a compass and an always-on altimeter. The core fitness, health and connectivity features of Apple Watch.

# **Quick Look**

44mm or 40mm case size

Always-On Retina display 30% larger than Series 3

Water resistant Swimproof

Blood Oxygen app

ECG app

High and low heart rate notifications

44mm or 40mm case size

Retina display 30% larger than Series 3

42mm or 38mm case size

Retina display

Water resistant Swimproof

Water resistant Swimproof

High and low heart rate notifications

High and low heart rate notifications

Irregular heart rhythm notification