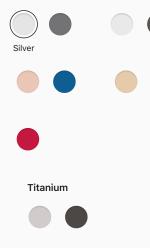

### Aluminium

Featuring the same case size as Series 6 and available in 100 per cent recycled aluminium. Available in 100 per cent recycled aluminium.

Aluminium

Aluminium Stainless Steel

Aluminium

Silver

Aluminium

#### **GPS + Cellular**

Aluminium available in silver, space grey, gold, blue and (PRODUCT)RED.

Stainless Steel available in silver, graphite (DLC) and gold (PVD).

**Titanium** available in natural titanium and space black.

#### **GPS + Cellular**

Aluminium available in silver, space grey and gold.

GPS

GPS

GPS

Aluminium available in silver, space grey, gold, blue and (PRODUCT)RED. Aluminium available in silver, space grey and gold.