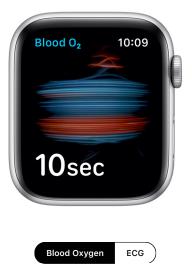

# Health

Blood Oxygen app ECG app

\_

### High and low heart rate notifications Irregular heart rhythm notification

Series 6 has the most advanced health and wellness features ever in an Apple Watch. You can measure your blood oxygen levels, take an ECG from your wrist, be alerted if it detects unusually high or low heart rates or an irregular rhythm, and even measure your current heart rate.