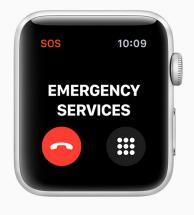

## **Safety and Emergency**

Emergency SOS International Emergency Calling Fall Detection Noise monitoring Emergency SOS International Emergency Calling Fall Detection Noise monitoring **Emergency SOS** 

With Emergency SOS, you can quickly call for help and alert

With the same safety and emergency features as Series 6,

You can quickly call for help and alert your emergency contacts if

your emergency contacts. Apple Watch Series 6 can also detect if you've taken a hard fall, then automatically call emergency services for you. And it can complete an emergency call while you're travelling abroad. The Noise app alerts you when decibels reach levels that could damage your hearing. you're never too far away from help if you need it. The Noise app alerts you when decibels reach levels that could damage your hearing.

you need to.