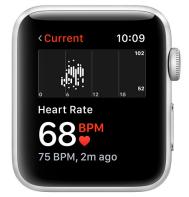

### High and low heart rate notifications Irregular heart rhythm notification

Series 6 has the most advanced health and wellness features ever in an Apple Watch. You can measure your blood oxygen levels, take an ECG from your wrist, be alerted if it detects unusually high or low heart rates or an irregular rhythm, and even measure your current heart rate.

# High and low heart rate notifications