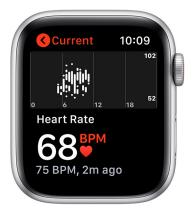

### High and low heart rate notifications Irregular heart rhythm notification

Series 6 has the most advanced health and wellness features ever in an Apple Watch. You can measure your blood oxygen levels, take an ECG from your wrist, be alerted if it detects unusually high or low heart rates or an irregular rhythm, and even measure your current heart rate.

# High and low heart rate notifications

# Irregular heart rhythm notification

Apple Watch Series 3 can alert you if it detects unusually high or low heart rates or an irregular rhythm, as well as measure your current heart rate.