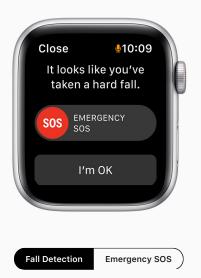

## **Safety and Emergency**

Emergency SOS International Emergency Calling Fall Detection Noise monitoring Emergency SOS International Emergency Calling Fall Detection Noise monitoring **Emergency SOS** 

With Emergency SOS, you can quickly call for help and alert

With the same safety and emergency features as Series 6,

You can quickly call for help and alert your emergency contacts if

your emergency contacts. Apple Watch Series 6 can also detect if you've taken a hard fall, then automatically call emergency services for you. And it can complete an emergency call while you're travelling abroad. The Noise app alerts you when decibels reach levels that could damage your hearing. you're never too far away from help if you need it. The Noise app alerts you when decibels reach levels that could damage your hearing.

you need to.