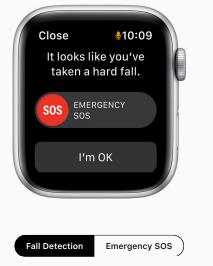

## **Safety and Emergency**

Emergency SOS International Emergency Calling Fall Detection Noise monitoring Emergency SOS International Emergency Calling Fall Detection Noise monitoring **Emergency SOS** 

With Emergency SOS, you can quickly call for help and alert

With the same safety and emergency features as Series 6,

You can quickly call for help and alert your emergency contacts if

your emergency contacts. Apple Watch Series 6 can also detect if you've taken a hard fall, then automatically call emergency services for you. And it can complete an emergency call while you're travelling abroad. The Noise app alerts you when decibels reach levels that could damage your hearing. you're never too far away from help if you need it. The Noise app alerts you when decibels reach levels that could damage your hearing.

you need to.