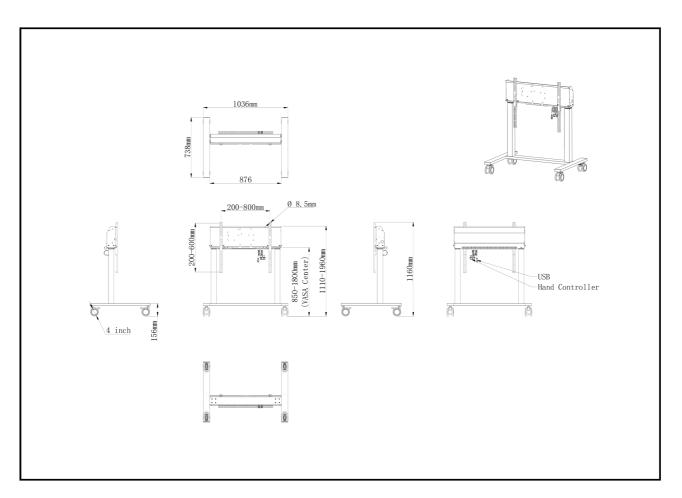

### 02 DIMENSIONS / WEIGHT

| Product dimensions W x H x D | 1036 x 850 to 1800 x 738mm |
|------------------------------|----------------------------|
| Box dimensions W x H x D     | 1132 x 182 x 754mm         |
| Weight (without box)         | 40.9kg                     |
| Weight (with box)            | 43.5kg                     |
| EAN code                     | 4948570033270              |