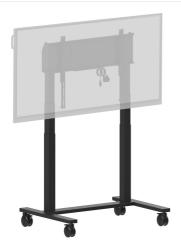

### Double column electric floor lift on wheels for monitors up to 98"

An anti-collision electric trolley for large format displays up to VESA 800x600mm. This product is unique because of its screen flexibility and installation ease, within just five steps the product is installed and ready for use in any meeting area.

This mobile stand with electrical 950mm height adjustment provides a continuous and silent adjustment, controlled directly from a compatible iiyama TE SERIES display or with the attached control pad. The 4-inch muting castor omni directional wheels make it easy and save to move the car around. The integrated screen bracket supports most VESA patterns, making this floor lift suitable for every display up to 98" with a max. weight of 120kg.