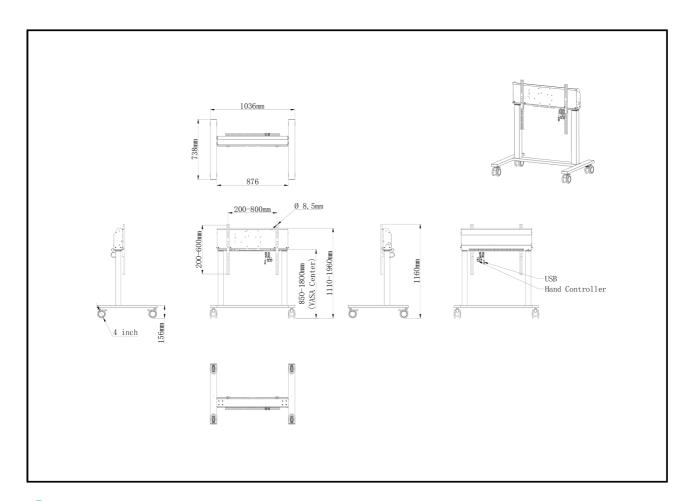

### 02 DIMENSIONS / WEIGHT

| Product dimensions W x H x D | 1036 x 850 to 1800 x 738mm |
|------------------------------|----------------------------|
| Box dimensions W x H x D     | 1132 x 182 x 754mm         |
| Weight (without box)         | 40.9kg                     |
| Weight (with box)            | 43.5kg                     |
| EAN code                     | 4948570033270              |