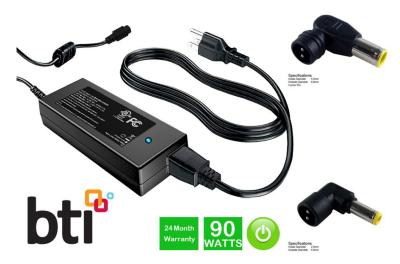

| Product            | BTI AC Adapter                               |
|--------------------|----------------------------------------------|
| Description        | BTI 90W Universal AC Adapter - EU/UK Version |
| Vendor Part Number | AC-U90EU-IB                                  |
| EAN-Code           | 5055146558248                                |
| OEM-Numbers        | n/a                                          |

## **Technical specifications**

| Input Voltage          | 100 – 240 V                                                                     |
|------------------------|---------------------------------------------------------------------------------|
| Output Voltage         | 19 V                                                                            |
| Ampere                 | 4. 74 A                                                                         |
| Watt                   | 90 W                                                                            |
| Connector              | 5. 5 x 8. 0 & 2. 5 x 5. 5 mm                                                    |
| Power Cables           | EU / UK                                                                         |
| Warranty               | 24 months                                                                       |
| Hardware Compatibility | All Lenovo Notebooks which require up to 90W and use one of the above connecors |