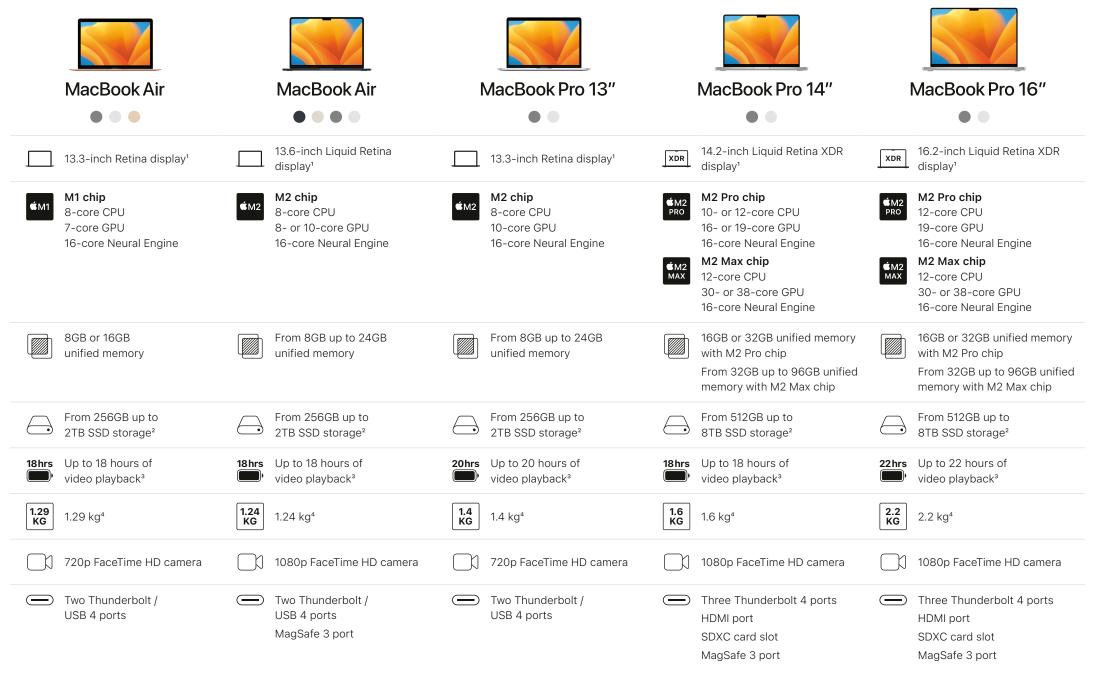

## Studio Display pairs well with any Mac and charges your Mac laptop to create the perfect workspace. Additional Mac configurations may be available. See a sales assistant.

<sup>1</sup>Screen size is measured diagonally. The displays on the 13.6-inch MacBook Air and the 14-inch and 16-inch MacBook Pro have rounded corners at the top. When measured as a standard rectangular shape, the screens are 13.6 inches, 14.2 inches and 16.2 inches diagonally (actual viewable area is less). <sup>2</sup>1GB = 1 billion bytes and 1TB = 1 trillion bytes; actual formatted capacity less. <sup>3</sup>Battery life varies by use and configuration. See apple.com/uk/batteries for more information. <sup>4</sup>Weight varies by configuration and manufacturing process. 153796-GBEN