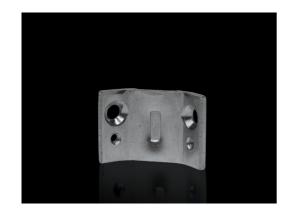

## Baying connector, external for TS/TS – TS 8800.490 created: 14.06.2021 on www.rittal.com/com-en

| Product descriptio               | n                                                                                                                                   |
|----------------------------------|-------------------------------------------------------------------------------------------------------------------------------------|
| Description:                     | For mounting on the vertical enclosure sections. Simply position on the outside and screw-fasten either from the inside or outside. |
| Material:                        | Sheet steel                                                                                                                         |
| Surface finish:                  | Zinc-plated                                                                                                                         |
| Supply includes:                 | Assembly parts                                                                                                                      |
| Product descriptio               | n                                                                                                                                   |
| To fit:                          | Enclosure type: TS 8                                                                                                                |
| Packs of:                        | 6 pc(s).                                                                                                                            |
| Weight/pack:                     | 0.41 kg                                                                                                                             |
| Copper weight (kg<br>per piece): | 0                                                                                                                                   |
| EAN:                             | 4028177212732                                                                                                                       |
| Customs tariff number:           | 83024900                                                                                                                            |
| ETIM 7.0:                        | EC002622                                                                                                                            |
| ETIM 6.0:                        | EC002622                                                                                                                            |
|                                  |                                                                                                                                     |