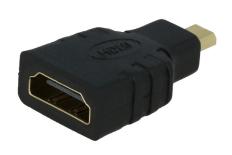

## **HDMI - Micro-HDMI Adapter**

Article number: 771167

Adapter for connecting HDMI-A with HDMI-D (micro-HDMI). The gold-plated contacts ensure a perfect connection. The adapter supports HDMI High Speed with Ethernet standard, is backwards compatible and thus ideally suited for 480i, 480p, 720p, 1080i, 1080p, 1440p and 2160p image formats.

- With gold-plated contacts
- Compact adapter from HDMI micro to HDMI

## **Specifications**

| Product type      | Monitor cable / adapter   |
|-------------------|---------------------------|
| Connectors        | HDMI (A)   Micro-HDMI (D) |
| Connector gender  | Male - female             |
| Bidirectional     | Yes                       |
| Design            | Passive                   |
| Cable length      | Adapter 0 m               |
| Resolution (max.) | 1920 x 1080 at 60 Hz      |
| Shielding         | Gold-plated contacts      |
| Colour            | Black                     |