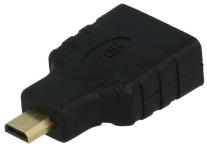

## **HDMI - Micro-HDMI Adapter**

Article number: 771167

Adapter for connecting HDMI-A with HDMI-D (micro-HDMI). The gold-plated contacts ensure a perfect connection. The adapter supports HDMI High Speed with Ethernet standard, is backwards compatible and thus ideally suited for 480i, 480p, 720p, 1080i, 1080p, 1440p and 2160p image formats.

- With gold-plated contacts
- Compact adapter from HDMI micro to HDMI

## **Specifications**

| Product type      | Monitor cable / adapter   |
|-------------------|---------------------------|
| Connectors        | HDMI (A)   Micro-HDMI (D) |
| Connector gender  | Male - female             |
| Bidirectional     | Yes                       |
| Design            | Passive                   |
| Cable length      | Adapter 0 m               |
| Resolution (max.) | 1920 x 1080 at 60 Hz      |
| Shielding         | Gold-plated contacts      |
| Colour            | Black                     |