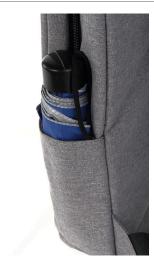

- Lightweight backpack for notebooks and tablets up to 43.9 cm (17.3")
- Your perfect companion. Ample storage yet compact design with USB charging interface including a replaceable USB cable
- Modern, sleek design in mottled grey
- · Holds its shape and is waterproof
- Compartments: Main compartment for documents with integrated, separate padded notebook compartment; space for documents and storage for pens and small accessories; large front padded compartment that opens at the side for documents, tablet or accessories; side pocket for umbrella or bottle; front pocket for accessories
- Ergonomic shoulder straps and padded back plus strong handle for comfortable carrying
- Dual zippers on the main compartment
- USB interface with built-in replaceable cable can be connected to a powerbank (available separately) for easy smartphone or other mobile devices while on the go