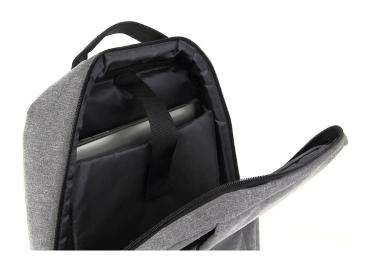

- Lightweight backpack for notebooks and tablets up to 43.9 cm (17.3")
- Your perfect companion. Ample storage yet compact design with USB charging interface including a replaceable USB cable
- Modern, sleek design in mottled grey
- · Holds its shape and is waterproof
- Compartments: Main compartment for documents with integrated, separate padded notebook compartment; space for documents and storage for pens and small accessories; large front padded compartment that opens at the side for documents, tablet or accessories; side pocket for umbrella or bottle; front pocket for accessories
- Ergonomic shoulder straps and padded back plus strong handle for comfortable carrying
- Dual zippers on the main compartment
- USB interface with built-in replaceable cable can be connected to a powerbank (available separately) for easy smartphone or other mobile devices while on the go

## **Specifications**

| Produkt type                     | Backpack                                                                                                                                         |
|----------------------------------|--------------------------------------------------------------------------------------------------------------------------------------------------|
| Application                      | Notebook<br>Tablet                                                                                                                               |
| Display size                     | 17.3 Inch                                                                                                                                        |
| Outer material                   | Polyester                                                                                                                                        |
| Inner material                   | 210D                                                                                                                                             |
| Colour                           | Grey                                                                                                                                             |
| Special features                 | Water resistant material USB port                                                                                                                |
| Compartments                     | Main compartment with separate notebook compartment and Organiser system Front document compartment Side compartment Front accessory compartment |
| Wearing comfort                  | Back cushioning Padded adjustable shoulder straps Carrying handle                                                                                |
| Dimensions (W x H x D)           | 335x465x115 mm                                                                                                                                   |
| Notebook compartment (W x H x D) | 305x420x40 mm                                                                                                                                    |
| Weight                           | 0.75 kg                                                                                                                                          |