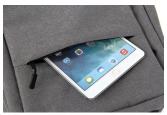

- Lightweight backpack for notebooks and tablets up to 43.9 cm (17.3")
- Your perfect companion. Ample storage yet compact design with USB charging interface including a replaceable USB cable
- Modern, sleek design in mottled grey
- · Holds its shape and is waterproof
- Compartments: Main compartment for documents with integrated, separate padded notebook compartment; space for documents and storage for pens and small accessories; large front padded compartment that opens at the side for documents, tablet or accessories; side pocket for umbrella or bottle; front pocket for accessories
- Ergonomic shoulder straps and padded back plus strong handle for comfortable carrying
- Dual zippers on the main compartment
- USB interface with built-in replaceable cable can be connected to a powerbank (available separately) for easy smartphone or other mobile devices while on the go