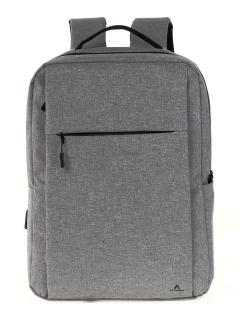

## Companion 43,9 cm(17.3") Backpack

Article number: 4555140

With the ARTICONA Companion backpacks you have space for everything important in everyday life, a practical charging interface and a fresh, compact design that is nice to carry around. Available in three sizes.

- Lightweight backpack for notebooks and tablets up to 43.9 cm (17.3")
- Your perfect companion. Ample storage yet compact design with USB charging interface including a replaceable USB cable
- Modern, sleek design in mottled grey
- · Holds its shape and is waterproof
- Compartments: Main compartment for documents with integrated, separate padded notebook compartment; space for documents and storage for pens and small accessories; large front padded compartment that opens at the side for documents, tablet or accessories; side pocket for umbrella or bottle; front pocket for accessories
- Ergonomic shoulder straps and padded back plus strong handle for comfortable carrying
- Dual zippers on the main compartment
- USB interface with built-in replaceable cable can be connected to a powerbank (available separately) for easy smartphone or other mobile devices while on the go