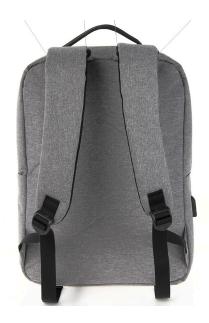

- Lightweight backpack for notebooks and tablets up to 43.9 cm (17.3")
- Your perfect companion. Ample storage yet compact design with USB charging interface including a replaceable USB cable
- Modern, sleek design in mottled grey
- · Holds its shape and is waterproof
- Compartments: Main compartment for documents with integrated, separate padded notebook compartment; space for documents and storage for pens and small accessories; large front padded compartment that opens at the side for documents, tablet or accessories; side pocket for umbrella or bottle; front pocket for accessories
- Ergonomic shoulder straps and padded back plus strong handle for comfortable carrying
- Dual zippers on the main compartment
- USB interface with built-in replaceable cable can be connected to a powerbank (available separately) for easy smartphone or other mobile devices while on the go